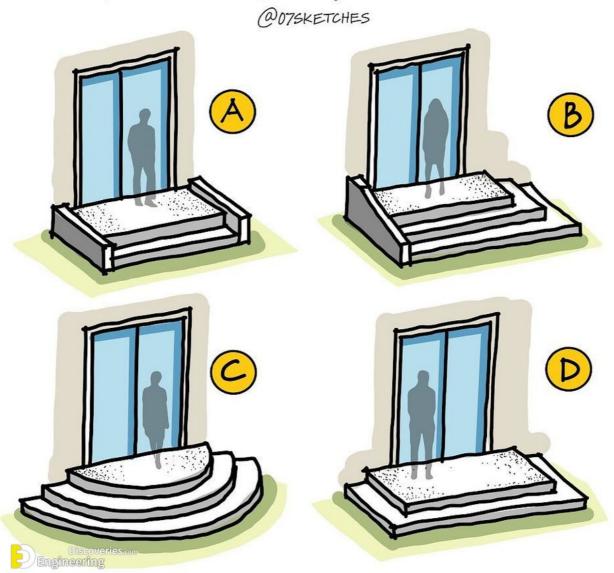

(B) UNDER CABINET TASK LIGHT



# COMMON LIGHTING - CEILING DETAILS @075KETCHES



#### © ACRYLIC BACKLIGHTING



#### CLOSET DESIGNS



#### SINGLE ROW LAUNDRY



# ERGONOMIC KITCHEN CABINET @O75KETCHES FLIP LIFT 5 SWING NON-ERGONOMIC ERGONOMIC

Discove Engineering

#### BATHROOM CIRCULATION

@07SKETCHES

ORDER OF USAGE FREQUENCY











Engineering WHICH IS BETTER AND WHY?

# U-TYPE CONCRETE STAIRS @075KETCHES REINFORCING STEEL 38 mm PLAN DETAIL AT A 38 mm 280 mm PLAN 38 mm

3.6m BETWEEN LANDINGS

Engineering

2.0 m

MINIMUM HEADROOM

177 mm

SECTION

DETAIL AT B

#### HOW TO PROTECT YOUR HOUSE FROM STRONG WINDS -



#### THE BENEFITS OF WINDBREAKS



#### WIND EFFECTS @075KETCHES



# STACK VENTILATION





#### IMPORTANCE OF DRAINAGE SWALE







#### TYPES OF ENTRY DOOR STAIRS





#### HORIZONTAL CHIMNEY @075KETCHES



#### HOW TO PREVENT DIRECT SUNLIGHT?



#### SOLUTIONS-



#### HOW TO CREATE A VERTICAL BARRIER WHILE PRESERVING VIEWS?

@075KETCHES







# TYPES OF STAIRS @075KETCHES

#### LIGHT UP YOUR INDOOR STAIRCASE



#### KITCHEN DESIGN @075KETCHES





#### LIVING ROOM- INTERIOR DESIGN

@075KETCHES