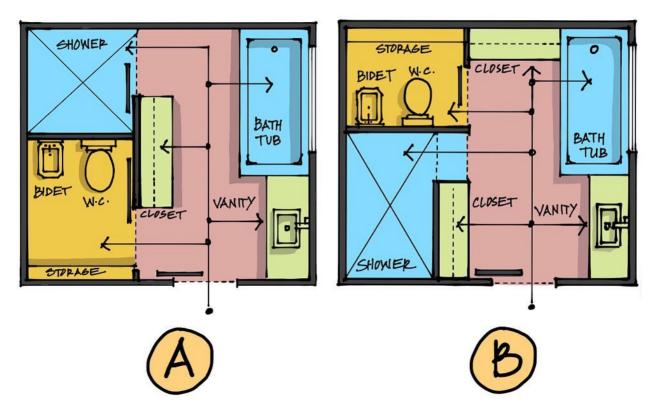

#### BATHROOM CIRCULATION

@07SKETCHES

ORDER OF USAGE FREQUENCY

Engineering WHICH IS BETTER AND WHY?