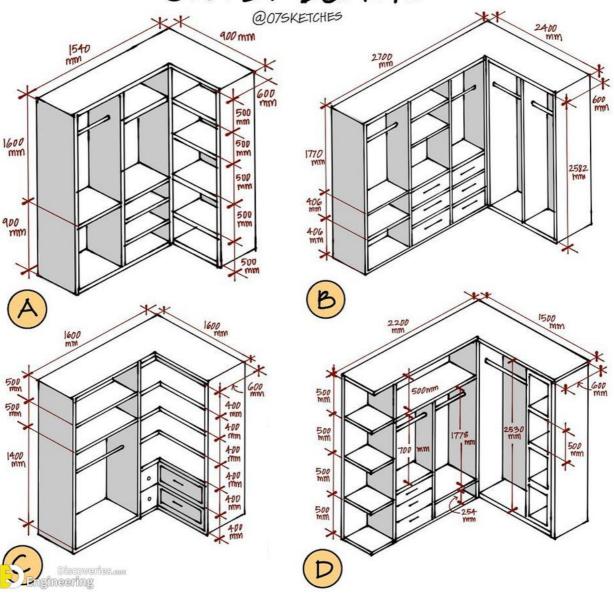

ties By Arquigraphi

# KITCHEN SAFETY OPERABLE WINDOW WITH CURTAIN @075KETCHES FIXED WODDIN 600-700 mm 001 too Discoveries.com Engineering

#### KITCHEN DESIGN

@07SKETCHES

- X 1 MAIN AISLE WIDTH IS MINIMAL
- X 2 KITCHEN TRIANGLE IS LESS THAN 9 FEET, WHICH IS TOO SMALL
- ×3 BASE CABINET IS NOT ACCESSIBLE
- XA DISHWASHER AND OVEN DOORS WILL COCIDE
- X 6 DEAD SPACE/COUNTER

- VI EFFICIENT AISLE WIDTH
- V2 BIGGER WORKING TRIANGLE
- V3 BASE CABINET IS ACCESSIBLE
- CONVENIENT DISH STORAGE
- CABINET+COUNTER









# LIVING ROOM - RUG PLACEMENT



# COMMON LIGHTING - CEILING DETAILS



#### A TYPICAL COVE APPLICATION



### COMMON LIGHTING - CEILING DETAILS



(B) UNDER CABINET TASK LIGHT



# COMMON LIGHTING - CEILING DETAILS @075KETCHES



#### © ACRYLIC BACKLIGHTING



#### CLOSET DESIGNS



#### SINGLE ROW LAUNDRY



# ERGONOMIC KITCHEN CABINET @O75KETCHES FLIP LIFT 5 SWING NON-ERGONOMIC ERGONOMIC

Discove Engineering

#### BATHROOM CIRCULATION

@07SKETCHES

ORDER OF USAGE FREQUENCY











Engineering WHICH IS BETTER AND WHY?

# U-TYPE CONCRETE STAIRS @075KETCHES REINFORCING STEEL 38 mm PLAN DETAIL AT A 38 mm 280 mm PLAN 38 mm

3.6m BETWEEN LANDINGS

Engineering

2.0 m

MINIMUM HEADROOM

177 mm

SECTION

DETAIL AT B

#### HOW TO PROTECT YOUR HOUSE FROM STRONG WINDS -



#### THE BENEFITS OF WINDBREAKS



#### WIND EFFECTS @075KETCHES



# STACK VENTILATION





#### IMPORTANCE OF DRAINAGE SWALE







#### TYPES OF ENTRY DOOR STAIRS





#### HORIZONTAL CHIMNEY @075KETCHES



#### HOW TO PREVENT DIRECT SUNLIGHT?



#### SOLUTIONS-



#### HOW TO CREATE A VERTICAL BARRIE