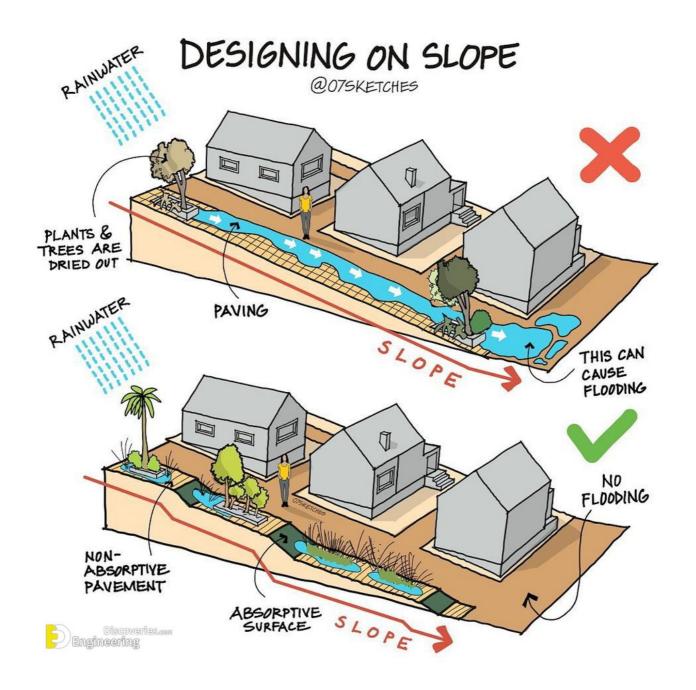

## COMMON LIGHTING - CEILING DETAILS



(B) UNDER CABINET TASK LIGHT



# COMMON LIGHTING - CEILING DETAILS @075KETCHES



#### © ACRYLIC BACKLIGHTING



#### CLOSET DESIGNS



#### SINGLE ROW LAUNDRY



# ERGONOMIC KITCHEN CABINET @O75KETCHES FLIP LIFT 5 SWING NON-ERGONOMIC ERGONOMIC

Discove Engineering

#### BATHROOM CIRCULATION

@07SKETCHES

ORDER OF USAGE FREQUENCY











Engineering WHICH IS BETTER AND WHY?

# U-TYPE CONCRETE STAIRS @075KETCHES REINFORCING STEEL 38 mm PLAN DETAIL AT A 38 mm 280 mm PLAN 38 mm

3.6m BETWEEN LANDINGS

Engineering

2.0 m

MINIMUM HEADROOM

177 mm

SECTION

DETAIL AT B

#### HOW TO PROTECT YOUR HOUSE FROM STRONG WINDS -



#### THE BENEFITS OF WINDBREAKS



#### WIND EFFECTS @075KETCHES



# STACK VENTILATION





#### IMPORTANCE OF DRAINAGE SWALE







#### TYPES OF ENTRY DOOR STAIRS





#### HORIZONTAL CHIMNEY @075KETCHES



#### HOW TO PREVENT DIRECT SUNLIGHT?



#### SOLUTIONS-



#### HOW TO CREATE A VERTICAL BARRIER WHILE PRESERVING VIEWS?

@075KETCHES







# TYPES OF STAIRS @075KETCHES

#### LIGHT UP YOUR INDOOR STAIRCASE



#### KITCHEN DESIGN @075KETCHES





#### LIVING ROOM- INTERIOR DESIGN

@075KETCHES