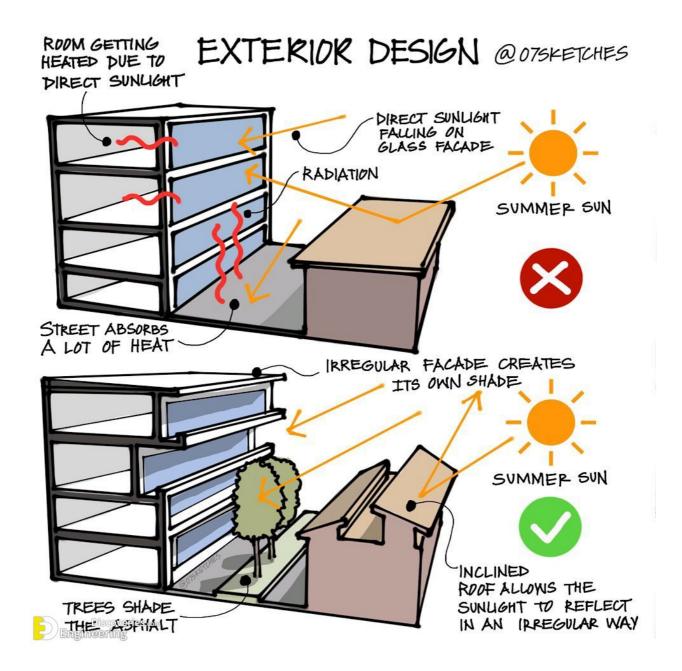

ITCHEN CABINET @O75KETCHES FLIP LIFT 5 SWING NON-ERGONOMIC ERGONOMIC

Discove Engineering

#### BATHROOM CIRCULATION

@07SKETCHES

ORDER OF USAGE FREQUENCY











Engineering WHICH IS BETTER AND WHY?

# U-TYPE CONCRETE STAIRS @075KETCHES REINFORCING STEEL 38 mm PLAN DETAIL AT A 38 mm 280 mm PLAN 38 mm

3.6m BETWEEN LANDINGS

Engineering

2.0 m

MINIMUM HEADROOM

177 mm

SECTION

DETAIL AT B

#### HOW TO PROTECT YOUR HOUSE FROM STRONG WINDS -



#### THE BENEFITS OF WINDBREAKS



#### WIND EFFECTS @075KETCHES



# STACK VENTILATION





#### IMPORTANCE OF DRAINAGE SWALE







#### TYPES OF ENTRY DOOR STAIRS





#### HORIZONTAL CHIMNEY @075KETCHES



#### HOW TO PREVENT DIRECT SUNLIGHT?



#### SOLUTIONS-



#### HOW TO CREATE A VERTICAL BARRIER WHILE PRESERVING VIEWS?

@075KETCHES







# TYPES OF STAIRS @075KETCHES

#### LIGHT UP YOUR INDOOR STAIRCASE



#### KITCHEN DESIGN @075KETCHES





#### LIVING ROOM- INTERIOR DESIGN

@075KETCHES