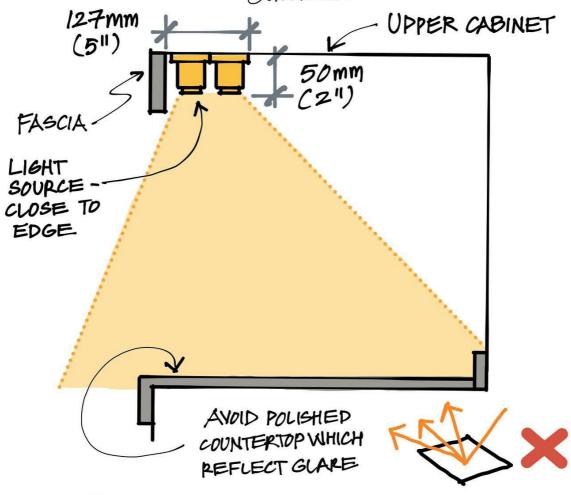

ng room, lighting, closet, laundry, drainage system, types of stairs, etc, by <u>o7sketches.</u>

Click Here To See Design Tips And Utilities By Arquigraphi

# KITCHEN SAFETY OPERABLE WINDOW WITH CURTAIN @075KETCHES FIXED WODDIN 600-700 mm 001 too Discoveries.com Engineering

#### KITCHEN DESIGN

@07SKETCHES

- X 1 MAIN AISLE WIDTH IS MINIMAL
- X 2 KITCHEN TRIANGLE IS LESS THAN 9 FEET, WHICH IS TOO SMALL
- ×3 BASE CABINET IS NOT ACCESSIBLE
- XA DISHWASHER AND OVEN DOORS WILL COCIDE
- X 6 DEAD SPACE/COUNTER

- VI EFFICIENT AISLE WIDTH
- V2 BIGGER WORKING TRIANGLE
- V3 BASE CABINET IS ACCESSIBLE
- CONVENIENT DISH STORAGE
- CABINET+COUNTER









# LIVING ROOM - RUG PLACEMENT



# COMMON LIGHTING - CEILING DETAILS



#### A TYPICAL COVE APPLICATION



### COMMON LIGHTING - CEILING DETAILS



(B) UNDER CABINET TASK LIGHT



# COMMON LIGHTING - CEILING DETAILS @075KETCHES



#### © ACRYLIC BACKLIGHTING



#### CLOSET DESIGNS



#### SINGLE ROW LAUNDRY



# ERGONOMIC KITCHEN CABINET @O75KETCHES FLIP LIFT 5 SWING NON-ERGONOMIC ERGONOMIC

Discove Engineering

#### BATHROOM CIRCULATION

@07SKETCHES

ORDER OF USAGE FREQUENCY











Engineering WHICH IS BETTER AND WHY?

# U-TYPE CONCRETE STAIRS @075KETCHES REINFORCING STEEL 38 mm PLAN DETAIL AT A 38 mm 280 mm PLAN 38 mm

3.6m BETWEEN LANDINGS

Engineering

2.0 m

MINIMUM HEADROOM

177 mm

SECTION

DETAIL AT B

#### HOW TO PROTECT YOUR HOUSE FROM STRONG WINDS -



#### THE BENEFITS OF WINDBREAKS



#### WIND EFFECTS @075KETCHES



# STACK VENTILATION





#### IMPORTANCE OF DRAINAGE SWALE







#### TYPES OF ENTRY DOOR STAIRS