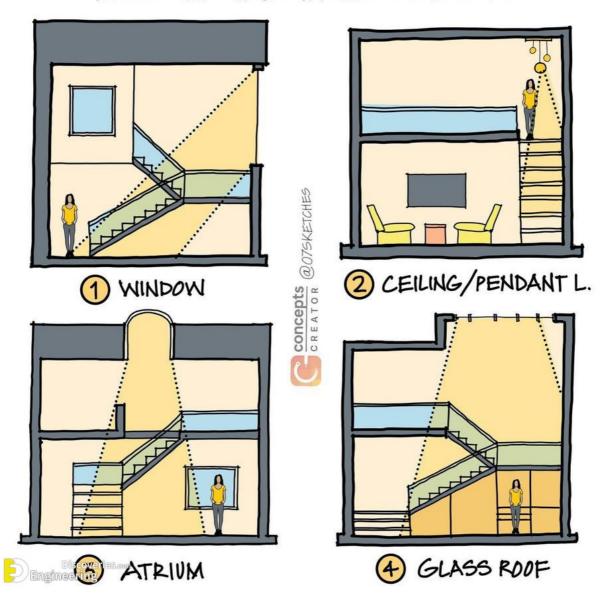

scove Engineering

#### BATHROOM CIRCULATION

@07SKETCHES

ORDER OF USAGE FREQUENCY











Engineering WHICH IS BETTER AND WHY?

# U-TYPE CONCRETE STAIRS @075KETCHES REINFORCING STEEL 38 mm PLAN DETAIL AT A 38 mm 280 mm PLAN 38 mm

3.6m BETWEEN LANDINGS

Engineering

2.0 m

MINIMUM HEADROOM

177 mm

SECTION

DETAIL AT B

#### HOW TO PROTECT YOUR HOUSE FROM STRONG WINDS -



#### THE BENEFITS OF WINDBREAKS



#### WIND EFFECTS @075KETCHES



# STACK VENTILATION





#### IMPORTANCE OF DRAINAGE SWALE







#### TYPES OF ENTRY DOOR STAIRS





#### HORIZONTAL CHIMNEY @075KETCHES



#### HOW TO PREVENT DIRECT SUNLIGHT?



#### SOLUTIONS-



#### HOW TO CREATE A VERTICAL BARRIER WHILE PRESERVING VIEWS?

@075KETCHES







# TYPES OF STAIRS @075KETCHES

#### LIGHT UP YOUR INDOOR STAIRCASE



#### KITCHEN DESIGN @075KETCHES





#### LIVING ROOM- INTERIOR DESIGN

@075KETCHES