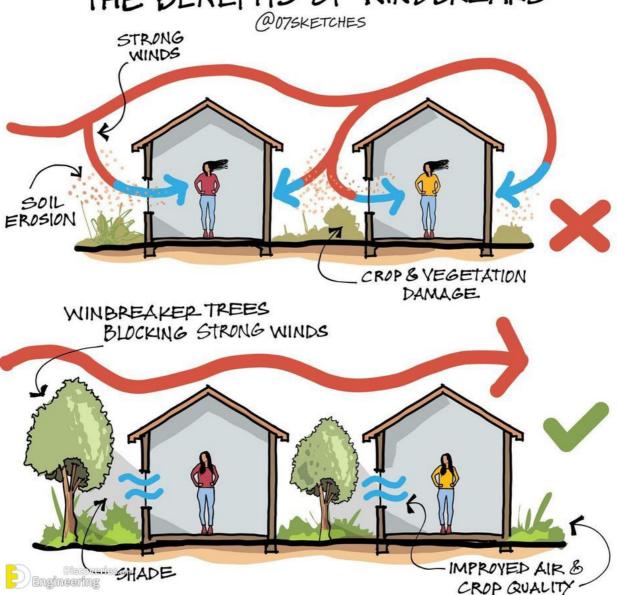

OM - RUG PLACEMENT



# COMMON LIGHTING - CEILING DETAILS



#### A TYPICAL COVE APPLICATION



### COMMON LIGHTING - CEILING DETAILS



(B) UNDER CABINET TASK LIGHT



# COMMON LIGHTING - CEILING DETAILS @075KETCHES



#### © ACRYLIC BACKLIGHTING



#### CLOSET DESIGNS



#### SINGLE ROW LAUNDRY



# ERGONOMIC KITCHEN CABINET @O75KETCHES FLIP LIFT 5 SWING NON-ERGONOMIC ERGONOMIC

Discove Engineering

#### BATHROOM CIRCULATION

@07SKETCHES

ORDER OF USAGE FREQUENCY











Engineering WHICH IS BETTER AND WHY?

# U-TYPE CONCRETE STAIRS @075KETCHES REINFORCING STEEL 38 mm PLAN DETAIL AT A 38 mm 280 mm PLAN 38 mm

3.6m BETWEEN LANDINGS

Engineering

2.0 m

MINIMUM HEADROOM

177 mm

SECTION

DETAIL AT B

#### HOW TO PROTECT YOUR HOUSE FROM STRONG WINDS -



#### THE BENEFITS OF WINDBREAKS



#### WIND EFFECTS @075KETCHES



# STACK VENTILATION





#### IMPORTANCE OF DRAINAGE SWALE







#### TYPES OF ENTRY DOOR STAIRS





#### HORIZONTAL CHIMNEY @075KETCHES



#### HOW TO PREVENT DIRECT SUNLIGHT?



#### SOLUTIONS-



#### HOW TO CREATE A VERTICAL BARRIER WHILE PRESERVING VIEWS?

@075KETCHES







# TYPES OF STAIRS @075KETCHES

#### LIGHT UP YOUR INDOOR STAIRCASE



#### KITCHEN DESIGN @075KETCHES





#### LIVING ROOM- INTERIOR DESIGN

@075KETCHES