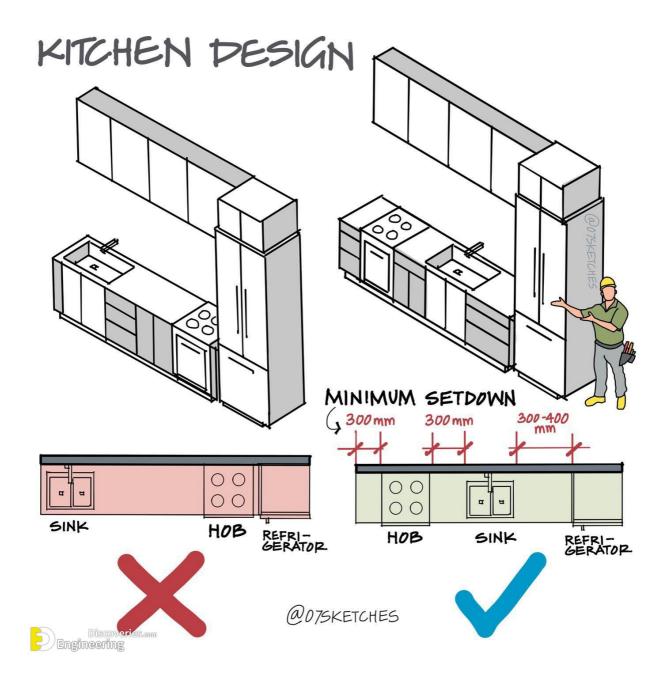

#### KITCHEN DESIGN @075KETCHES

#### KITCHEN DESIGN

@07SKETCHES

- X 1 MAIN AISLE WIDTH IS MINIMAL
- X 2 KITCHEN TRIANGLE IS LESS THAN 9 FEET, WHICH IS TOO SMALL
- ×3 BASE CABINET IS NOT ACCESSIBLE
- XA DISHWASHER AND OVEN DOORS WILL COCIDE
- X 6 DEAD SPACE/COUNTER

- VI EFFICIENT AISLE WIDTH
- V2 BIGGER WORKING TRIANGLE
- V3 BASE CABINET IS ACCESSIBLE
- CONVENIENT DISH STORAGE
- CABINET+COUNTER