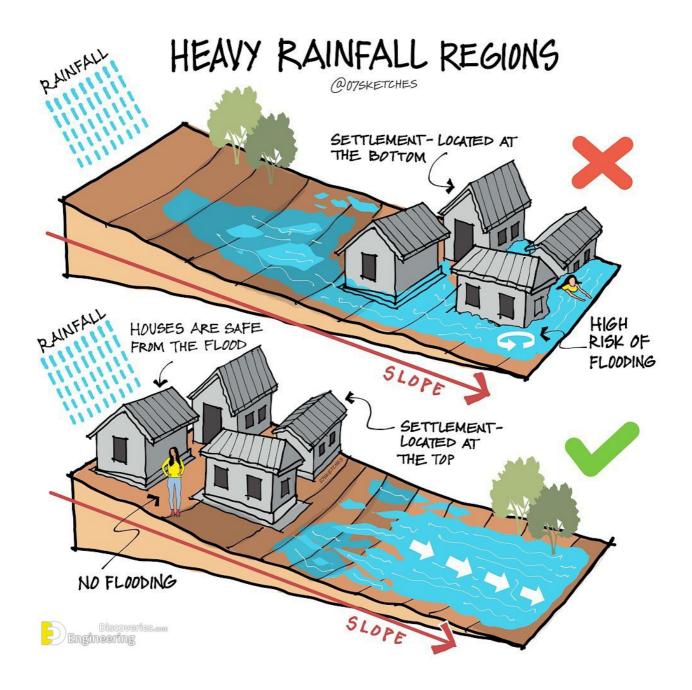

COMMON LIGHTING - CEILING DETAILS



(B) UNDER CABINET TASK LIGHT



# COMMON LIGHTING - CEILING DETAILS @075KETCHES



#### © ACRYLIC BACKLIGHTING



#### CLOSET DESIGNS



#### SINGLE ROW LAUNDRY



# ERGONOMIC KITCHEN CABINET @O75KETCHES FLIP LIFT 5 SWING NON-ERGONOMIC ERGONOMIC

Discove Engineering

#### BATHROOM CIRCULATION

@07SKETCHES

ORDER OF USAGE FREQUENCY











Engineering WHICH IS BETTER AND WHY?

# U-TYPE CONCRETE STAIRS @075KETCHES REINFORCING STEEL 38 mm PLAN DETAIL AT A 38 mm 280 mm PLAN 38 mm

3.6m BETWEEN LANDINGS

Engineering

2.0 m

MINIMUM HEADROOM

177 mm

SECTION

DETAIL AT B

#### HOW TO PROTECT YOUR HOUSE FROM STRONG WINDS -



#### THE BENEFITS OF WINDBREAKS



#### WIND EFFECTS @075KETCHES



# STACK VENTILATION





#### IMPORTANCE OF DRAINAGE SWALE







#### TYPES OF ENTRY DOOR STAIRS





#### HORIZONTAL CHIMNEY @075KETCHES



#### HOW TO PREVENT DIRECT SUNLIGHT?



#### SOLUTIONS-



#### HOW TO CREATE A VERTICAL BARRIER WHILE PRESERVING VIEWS?

@075KETCHES







# TYPES OF STAIRS @075KETCHES

#### LIGHT UP YOUR INDOOR STAIRCASE



#### KITCHEN DESIGN @075KETCHES





#### LIVING ROOM- INTERIOR DESIGN

@075KETCHES