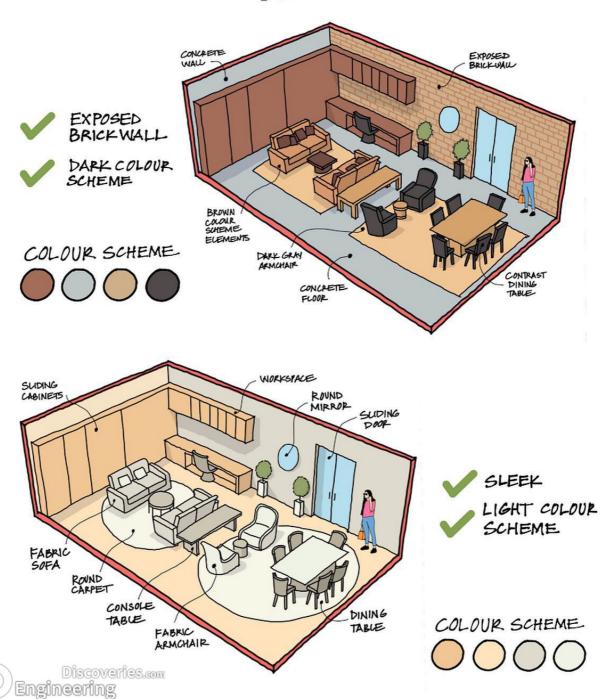

Engineering WHICH IS BETTER AND WHY?

# U-TYPE CONCRETE STAIRS @075KETCHES REINFORCING STEEL 38 mm PLAN DETAIL AT A 38 mm 280 mm PLAN 38 mm

3.6m BETWEEN LANDINGS

Engineering

2.0 m

MINIMUM HEADROOM

177 mm

SECTION

DETAIL AT B

#### HOW TO PROTECT YOUR HOUSE FROM STRONG WINDS -



#### THE BENEFITS OF WINDBREAKS



#### WIND EFFECTS @075KETCHES



# STACK VENTILATION





#### IMPORTANCE OF DRAINAGE SWALE







#### TYPES OF ENTRY DOOR STAIRS





#### HORIZONTAL CHIMNEY @075KETCHES



#### HOW TO PREVENT DIRECT SUNLIGHT?



#### SOLUTIONS-



#### HOW TO CREATE A VERTICAL BARRIER WHILE PRESERVING VIEWS?

@075KETCHES







# TYPES OF STAIRS @075KETCHES

#### LIGHT UP YOUR INDOOR STAIRCASE



#### KITCHEN DESIGN @075KETCHES





#### LIVING ROOM- INTERIOR DESIGN

@075KETCHES