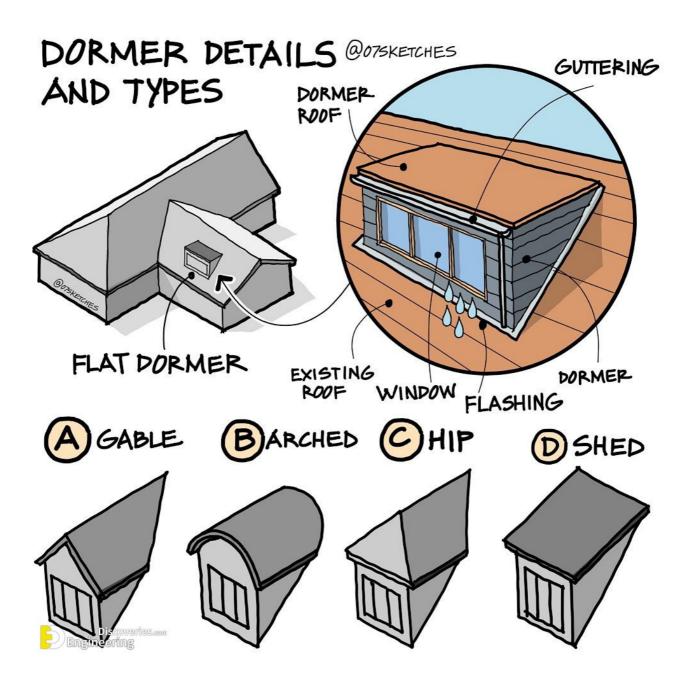

CHEN CABINET @O75KETCHES FLIP LIFT 5 SWING NON-ERGONOMIC ERGONOMIC

Discove Engineering

#### BATHROOM CIRCULATION

@07SKETCHES

ORDER OF USAGE FREQUENCY











Engineering WHICH IS BETTER AND WHY?

# U-TYPE CONCRETE STAIRS @075KETCHES REINFORCING STEEL 38 mm PLAN DETAIL AT A 38 mm 280 mm PLAN 38 mm

3.6m BETWEEN LANDINGS

Engineering

2.0 m

MINIMUM HEADROOM

177 mm

SECTION

DETAIL AT B

#### HOW TO PROTECT YOUR HOUSE FROM STRONG WINDS -



#### THE BENEFITS OF WINDBREAKS



#### WIND EFFECTS @075KETCHES



# STACK VENTILATION





#### IMPORTANCE OF DRAINAGE SWALE







#### TYPES OF ENTRY DOOR STAIRS





#### HORIZONTAL CHIMNEY @075KETCHES



#### HOW TO PREVENT DIRECT SUNLIGHT?



#### SOLUTIONS-



#### HOW TO CREATE A VERTICAL BARRIER WHILE PRESERVING VIEWS?

@075KETCHES







# TYPES OF STAIRS @075KETCHES

#### LIGHT UP YOUR INDOOR STAIRCASE



#### KITCHEN DESIGN @075KETCHES





#### LIVING ROOM- INTERIOR DESIGN

@075KETCHES