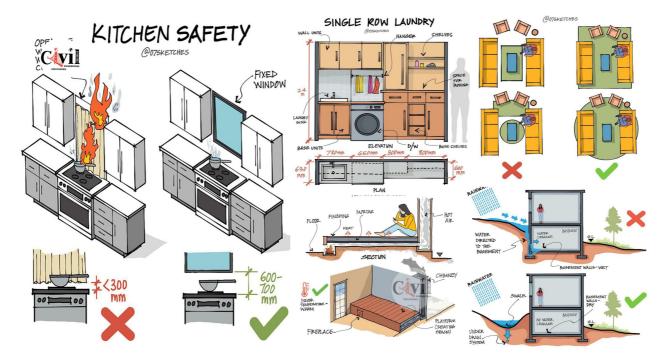

# KITCHEN SAFETY OPERABLE WINDOW WITH CURTAIN @075KETCHES FIXED WODDIN 600-700 mm 001 too Discoveries.com Engineering

#### SINGLE ROW LAUNDRY