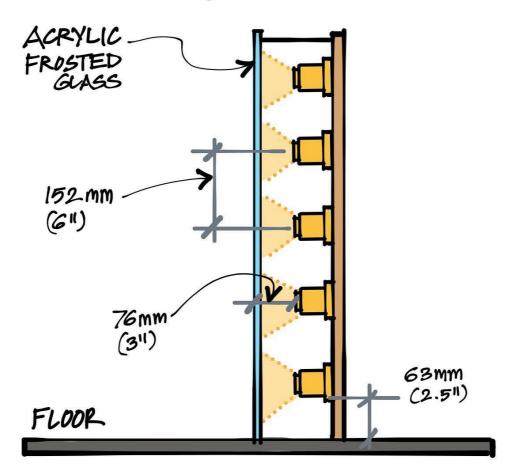

sketches.</u>

Click Here To See Design Tips And Utilities By Arquigraphi

# KITCHEN SAFETY OPERABLE WINDOW WITH CURTAIN @075KETCHES FIXED WODDIN 600-700 mm 001 too Discoveries.com Engineering

#### KITCHEN DESIGN

@07SKETCHES

- X 1 MAIN AISLE WIDTH IS MINIMAL
- X 2 KITCHEN TRIANGLE IS LESS THAN 9 FEET, WHICH IS TOO SMALL
- ×3 BASE CABINET IS NOT ACCESSIBLE
- XA DISHWASHER AND OVEN DOORS WILL COCIDE
- X 6 DEAD SPACE/COUNTER

- VI EFFICIENT AISLE WIDTH
- V2 BIGGER WORKING TRIANGLE
- V3 BASE CABINET IS ACCESSIBLE
- CONVENIENT DISH STORAGE
- CABINET+COUNTER









# LIVING ROOM - RUG PLACEMENT



# COMMON LIGHTING - CEILING DETAILS



#### A TYPICAL COVE APPLICATION



### COMMON LIGHTING - CEILING DETAILS



(B) UNDER CABINET TASK LIGHT



# COMMON LIGHTING - CEILING DETAILS @075KETCHES



#### © ACRYLIC BACKLIGHTING



#### CLOSET DESIGNS



#### SINGLE ROW LAUNDRY



# ERGONOMIC KITCHEN CABINET @O75KETCHES FLIP LIFT 5 SWING NON-ERGONOMIC ERGONOMIC

Discove Engineering

#### BATHROOM CIRCULATION

@07SKETCHES

ORDER OF USAGE FREQUENCY











Engineering WHICH IS BETTER AND WHY?

# U-TYPE CONCRETE STAIRS @075KETCHES REINFORCING STEEL 38 mm PLAN DETAIL AT A 38 mm 280 mm PLAN 38 mm

3.6m BETWEEN LANDINGS

Engineering

2.0 m

MINIMUM HEADROOM

177 mm

SECTION

DETAIL AT B

#### HOW TO PROTECT YOUR HOUSE FROM STRONG WINDS -



#### THE BENEFITS OF WINDBREAKS



#### WIND EFFECTS @075KETCHES



# STACK VENTILATION





#### IMPORTANCE OF DRAINAGE SWALE







#### TYPES OF ENTRY DOOR STAIRS





#### HORIZONTAL CHIMNEY @075KETCHES



#### HOW TO PREVENT DIRECT SUNLIGHT?



#