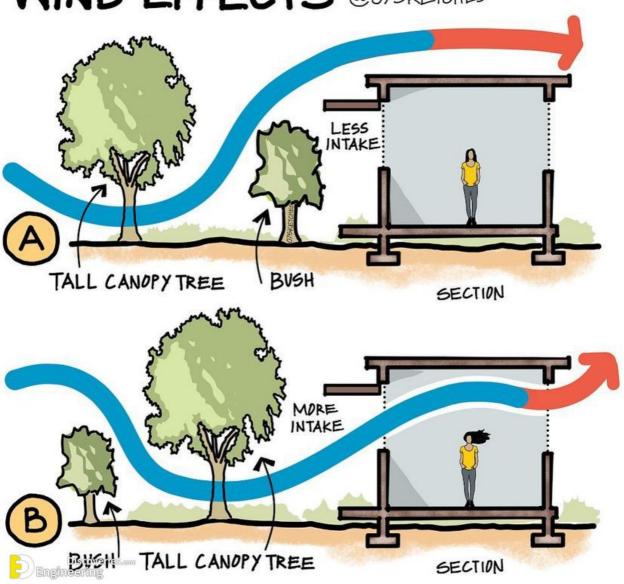

GHTING - CEILING DETAILS



#### A TYPICAL COVE APPLICATION



### COMMON LIGHTING - CEILING DETAILS



(B) UNDER CABINET TASK LIGHT



# COMMON LIGHTING - CEILING DETAILS @075KETCHES



#### © ACRYLIC BACKLIGHTING



#### CLOSET DESIGNS



#### SINGLE ROW LAUNDRY



# ERGONOMIC KITCHEN CABINET @O75KETCHES FLIP LIFT 5 SWING NON-ERGONOMIC ERGONOMIC

Discove Engineering

#### BATHROOM CIRCULATION

@07SKETCHES

ORDER OF USAGE FREQUENCY











Engineering WHICH IS BETTER AND WHY?

# U-TYPE CONCRETE STAIRS @075KETCHES REINFORCING STEEL 38 mm PLAN DETAIL AT A 38 mm 280 mm PLAN 38 mm

3.6m BETWEEN LANDINGS

Engineering

2.0 m

MINIMUM HEADROOM

177 mm

SECTION

DETAIL AT B

#### HOW TO PROTECT YOUR HOUSE FROM STRONG WINDS -



#### THE BENEFITS OF WINDBREAKS



#### WIND EFFECTS @075KETCHES



# STACK VENTILATION





#### IMPORTANCE OF DRAINAGE SWALE







#### TYPES OF ENTRY DOOR STAIRS





#### HORIZONTAL CHIMNEY @075KETCHES



#### HOW TO PREVENT DIRECT SUNLIGHT?



#### SOLUTIONS-



#### HOW TO CREATE A VERTICAL BARRIER WHILE PRESERVING VIEWS?

@075KETCHES







# TYPES OF STAIRS @075KETCHES

#### LIGHT UP YOUR INDOOR STAIRCASE



#### KITCHEN DESIGN @075KETCHES





#### LIVING ROOM- INTERIOR DESIGN

@075KETCHES