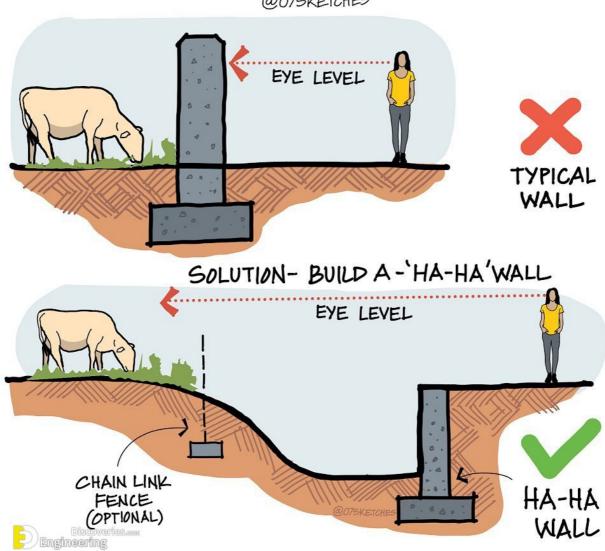

KITCHEN CABINET @O75KETCHES FLIP LIFT 5 SWING NON-ERGONOMIC ERGONOMIC

Discove Engineering

#### BATHROOM CIRCULATION

@07SKETCHES

ORDER OF USAGE FREQUENCY











Engineering WHICH IS BETTER AND WHY?

# U-TYPE CONCRETE STAIRS @075KETCHES REINFORCING STEEL 38 mm PLAN DETAIL AT A 38 mm 280 mm PLAN 38 mm

3.6m BETWEEN LANDINGS

Engineering

2.0 m

MINIMUM HEADROOM

177 mm

SECTION

DETAIL AT B

#### HOW TO PROTECT YOUR HOUSE FROM STRONG WINDS -



#### THE BENEFITS OF WINDBREAKS



#### WIND EFFECTS @075KETCHES



# STACK VENTILATION





#### IMPORTANCE OF DRAINAGE SWALE







#### TYPES OF ENTRY DOOR STAIRS





#### HORIZONTAL CHIMNEY @075KETCHES



#### HOW TO PREVENT DIRECT SUNLIGHT?



#### SOLUTIONS-



#### HOW TO CREATE A VERTICAL BARRIER WHILE PRESERVING VIEWS?

@075KETCHES







# TYPES OF STAIRS @075KETCHES

#### LIGHT UP YOUR INDOOR STAIRCASE



#### KITCHEN DESIGN @075KETCHES





#### LIVING ROOM- INTERIOR DESIGN

@075KETCHES