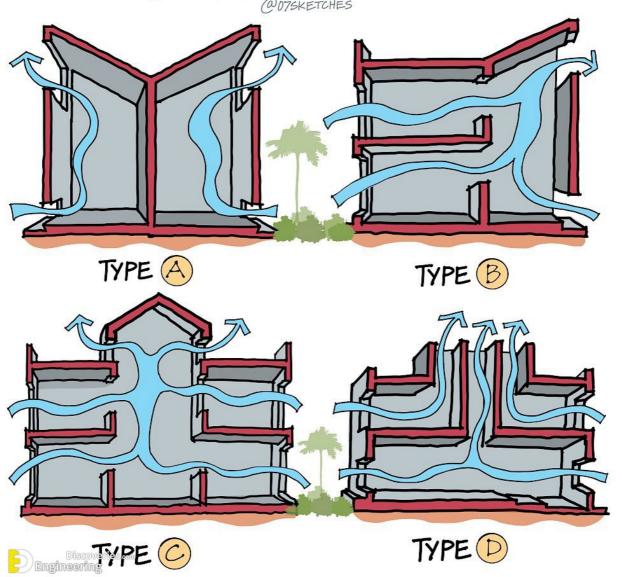

S



#### A TYPICAL COVE APPLICATION



### COMMON LIGHTING - CEILING DETAILS



(B) UNDER CABINET TASK LIGHT



# COMMON LIGHTING - CEILING DETAILS @075KETCHES



#### © ACRYLIC BACKLIGHTING



#### CLOSET DESIGNS



#### SINGLE ROW LAUNDRY



# ERGONOMIC KITCHEN CABINET @O75KETCHES FLIP LIFT 5 SWING NON-ERGONOMIC ERGONOMIC

Discove Engineering

#### BATHROOM CIRCULATION

@07SKETCHES

ORDER OF USAGE FREQUENCY











Engineering WHICH IS BETTER AND WHY?

# U-TYPE CONCRETE STAIRS @075KETCHES REINFORCING STEEL 38 mm PLAN DETAIL AT A 38 mm 280 mm PLAN 38 mm

3.6m BETWEEN LANDINGS

Engineering

2.0 m

MINIMUM HEADROOM

177 mm

SECTION

DETAIL AT B

#### HOW TO PROTECT YOUR HOUSE FROM STRONG WINDS -



#### THE BENEFITS OF WINDBREAKS



#### WIND EFFECTS @075KETCHES



# STACK VENTILATION





#### IMPORTANCE OF DRAINAGE SWALE







#### TYPES OF ENTRY DOOR STAIRS





#### HORIZONTAL CHIMNEY @075KETCHES



#### HOW TO PREVENT DIRECT SUNLIGHT?



#### SOLUTIONS-



#### HOW TO CREATE A VERTICAL BARRIER WHILE PRESERVING VIEWS?

@075KETCHES







# TYPES OF STAIRS @075KETCHES

#### LIGHT UP YOUR INDOOR STAIRCASE



#### KITCHEN DESIGN @075KETCHES





#### LIVING ROOM- INTERIOR DESIGN

@075KETCHES