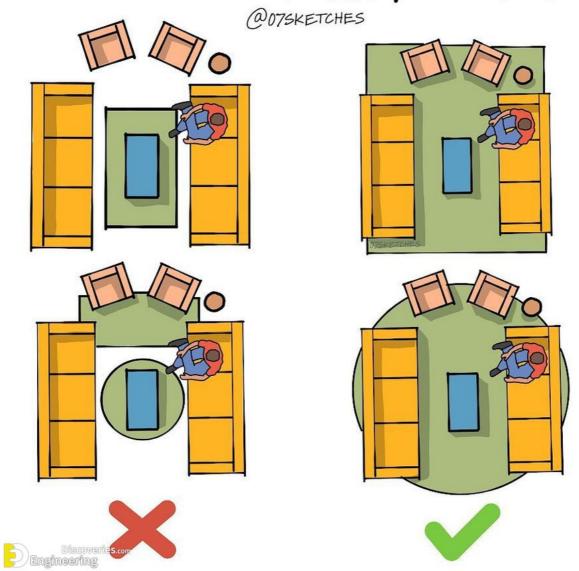

-every-engineer-need-to-know

April 10, 2022



Important information points and dimensions about the kitchen, living room, lighting, closet, laundry, drainage system, types of stairs, etc, by <u>o7sketches.</u>

Click Here To See Design Tips And Utilities By Arquigraphi

# KITCHEN SAFETY OPERABLE WINDOW WITH CURTAIN @075KETCHES FIXED WODDIN 600-700 mm 001 too Discoveries.com Engineering

#### KITCHEN DESIGN

@07SKETCHES

- X 1 MAIN AISLE WIDTH IS MINIMAL
- X 2 KITCHEN TRIANGLE IS LESS THAN 9 FEET, WHICH IS TOO SMALL
- ×3 BASE CABINET IS NOT ACCESSIBLE
- XA DISHWASHER AND OVEN DOORS WILL COCIDE
- X 6 DEAD SPACE/COUNTER

- VI EFFICIENT AISLE WIDTH
- V2 BIGGER WORKING TRIANGLE
- V3 BASE CABINET IS ACCESSIBLE
- CONVENIENT DISH STORAGE
- CABINET+COUNTER









# LIVING ROOM - RUG PLACEMENT



# COMMON LIGHTING - CEILING DETAILS



#### A TYPICAL COVE APPLICATION



### COMMON LIGHTING - CEILING DETAILS



(B) UNDER CABINET TASK LIGHT



# COMMON LIGHTING - CEILING DETAILS @075KETCHES



#### © ACRYLIC BACKLIGHTING



#### CLOSET DESIGNS



#### SINGLE ROW LAUNDRY



# ERGONOMIC KITCHEN CABINET @O75KETCHES FLIP LIFT 5 SWING NON-ERGONOMIC ERGONOMIC

Discove Engineering

#### BATHROOM CIRCULATION

@07SKETCHES

ORDER OF USAGE FREQUENCY











Engineering WHICH IS BETTER AND WHY?

# U-TYPE CONCRETE STAIRS @075KETCHES REINFORCING STEEL 38 mm PLAN DETAIL AT A 38 mm 280 mm PLAN 38 mm

3.6m BETWEEN LANDINGS

Engineering

2.0 m

MINIMUM HEADROOM

177 mm

SECTION

DETAIL AT B

#### HOW TO PROTECT YOUR HOUSE FROM STRONG WINDS -



#### THE BENEFITS OF WINDBREAKS



#### WIND EFFECTS