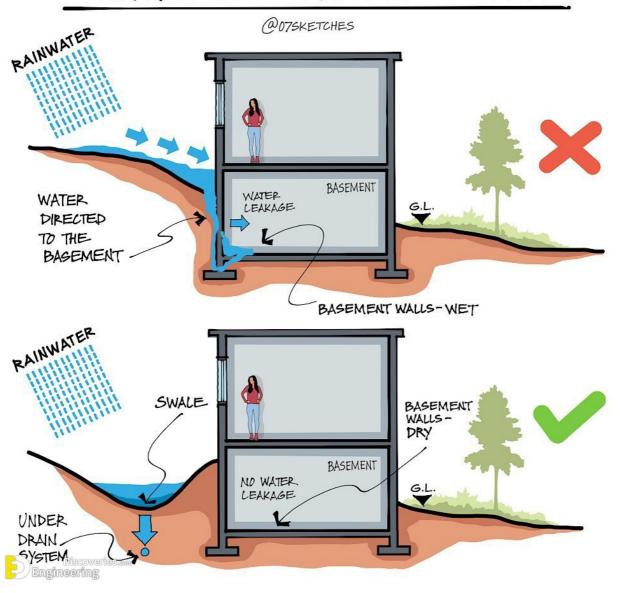

### COMMON LIGHTING - CEILING DETAILS



(B) UNDER CABINET TASK LIGHT



# COMMON LIGHTING - CEILING DETAILS @075KETCHES



#### © ACRYLIC BACKLIGHTING



#### CLOSET DESIGNS



#### SINGLE ROW LAUNDRY



# ERGONOMIC KITCHEN CABINET @O75KETCHES FLIP LIFT 5 SWING NON-ERGONOMIC ERGONOMIC

Discove Engineering

#### BATHROOM CIRCULATION

@07SKETCHES

ORDER OF USAGE FREQUENCY











Engineering WHICH IS BETTER AND WHY?

# U-TYPE CONCRETE STAIRS @075KETCHES REINFORCING STEEL 38 mm PLAN DETAIL AT A 38 mm 280 mm PLAN 38 mm

3.6m BETWEEN LANDINGS

Engineering

2.0 m

MINIMUM HEADROOM

177 mm

SECTION

DETAIL AT B

#### HOW TO PROTECT YOUR HOUSE FROM STRONG WINDS -



#### THE BENEFITS OF WINDBREAKS



#### WIND EFFECTS @075KETCHES



# STACK VENTILATION





#### IMPORTANCE OF DRAINAGE SWALE







#### TYPES OF ENTRY DOOR STAIRS





#### HORIZONTAL CHIMNEY @075KETCHES



#### HOW TO PREVENT DIRECT SUNLIGHT?



#### SOLUTIONS-



#### HOW TO CREATE A VERTICAL BARRIER WHILE PRESERVING VIEWS?

@075KETCHES







# TYPES OF STAIRS @075KETCHES

#### LIGHT UP YOUR INDOOR STAIRCASE



#### KITCHEN DESIGN @075KETCHES





#### LIVING ROOM- INTERIOR DESIGN

@075KETCHES