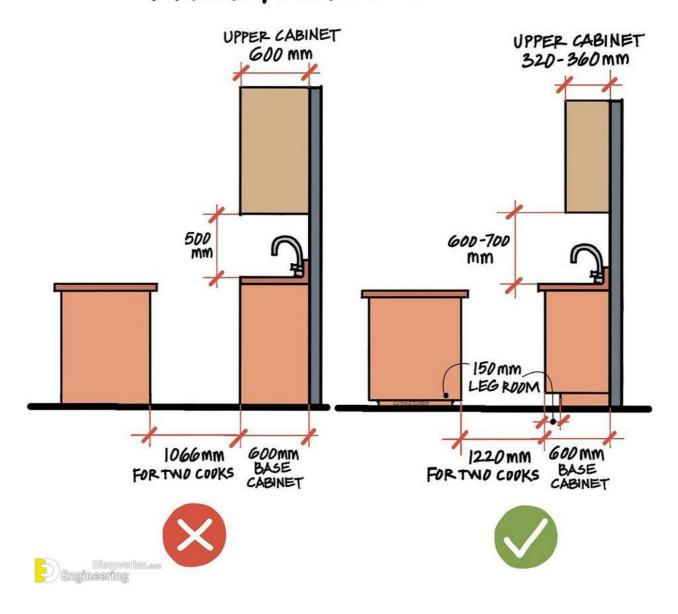

RCULATION

@07SKETCHES

ORDER OF USAGE FREQUENCY











Engineering WHICH IS BETTER AND WHY?

# U-TYPE CONCRETE STAIRS @075KETCHES REINFORCING STEEL 38 mm PLAN DETAIL AT A 38 mm 280 mm PLAN 38 mm

3.6m BETWEEN LANDINGS

Engineering

2.0 m

MINIMUM HEADROOM

177 mm

SECTION

DETAIL AT B

#### HOW TO PROTECT YOUR HOUSE FROM STRONG WINDS -



#### THE BENEFITS OF WINDBREAKS



#### WIND EFFECTS @075KETCHES



# STACK VENTILATION





#### IMPORTANCE OF DRAINAGE SWALE







#### TYPES OF ENTRY DOOR STAIRS





#### HORIZONTAL CHIMNEY @075KETCHES



#### HOW TO PREVENT DIRECT SUNLIGHT?



#### SOLUTIONS-



#### HOW TO CREATE A VERTICAL BARRIER WHILE PRESERVING VIEWS?

@075KETCHES







# TYPES OF STAIRS @075KETCHES

#### LIGHT UP YOUR INDOOR STAIRCASE



#### KITCHEN DESIGN @075KETCHES





#### LIVING ROOM- INTERIOR DESIGN

@075KETCHES