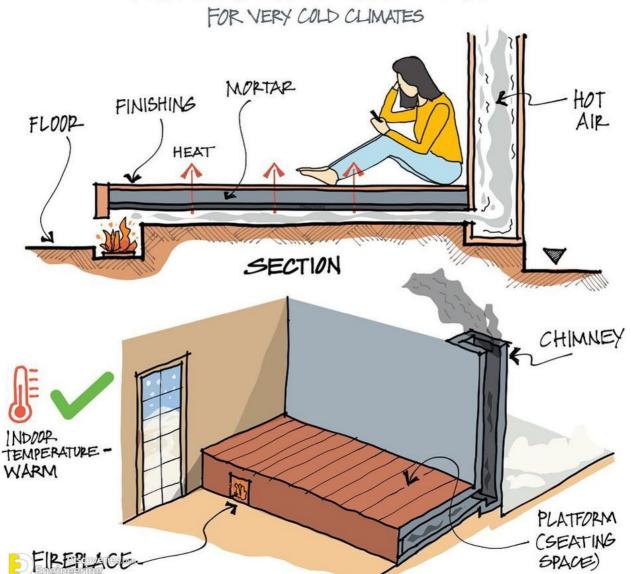

ON LIGHTING - CEILING DETAILS @075KETCHES



#### © ACRYLIC BACKLIGHTING



#### CLOSET DESIGNS



#### SINGLE ROW LAUNDRY



# ERGONOMIC KITCHEN CABINET @O75KETCHES FLIP LIFT 5 SWING NON-ERGONOMIC ERGONOMIC

Discove Engineering

#### BATHROOM CIRCULATION

@07SKETCHES

ORDER OF USAGE FREQUENCY











Engineering WHICH IS BETTER AND WHY?

# U-TYPE CONCRETE STAIRS @075KETCHES REINFORCING STEEL 38 mm PLAN DETAIL AT A 38 mm 280 mm PLAN 38 mm

3.6m BETWEEN LANDINGS

Engineering

2.0 m

MINIMUM HEADROOM

177 mm

SECTION

DETAIL AT B

#### HOW TO PROTECT YOUR HOUSE FROM STRONG WINDS -



#### THE BENEFITS OF WINDBREAKS



#### WIND EFFECTS @075KETCHES



# STACK VENTILATION





#### IMPORTANCE OF DRAINAGE SWALE







#### TYPES OF ENTRY DOOR STAIRS





#### HORIZONTAL CHIMNEY @075KETCHES



#### HOW TO PREVENT DIRECT SUNLIGHT?



#### SOLUTIONS-



#### HOW TO CREATE A VERTICAL BARRIER WHILE PRESERVING VIEWS?

@075KETCHES







# TYPES OF STAIRS @075KETCHES

#### LIGHT UP YOUR INDOOR STAIRCASE



#### KITCHEN DESIGN @075KETCHES





#### LIVING ROOM- INTERIOR DESIGN

@075KETCHES