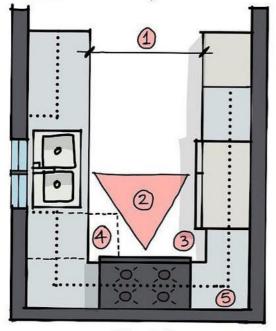

#### KITCHEN DESIGN

@07SKETCHES

- X 1 MAIN AISLE WIDTH IS MINIMAL
- X 2 KITCHEN TRIANGLE IS LESS THAN 9 FEET, WHICH IS TOO SMALL
- ×3 BASE CABINET IS NOT ACCESSIBLE
- XA DISHWASHER AND OVEN DOORS WILL COCIDE
- X 6 DEAD SPACE/COUNTER