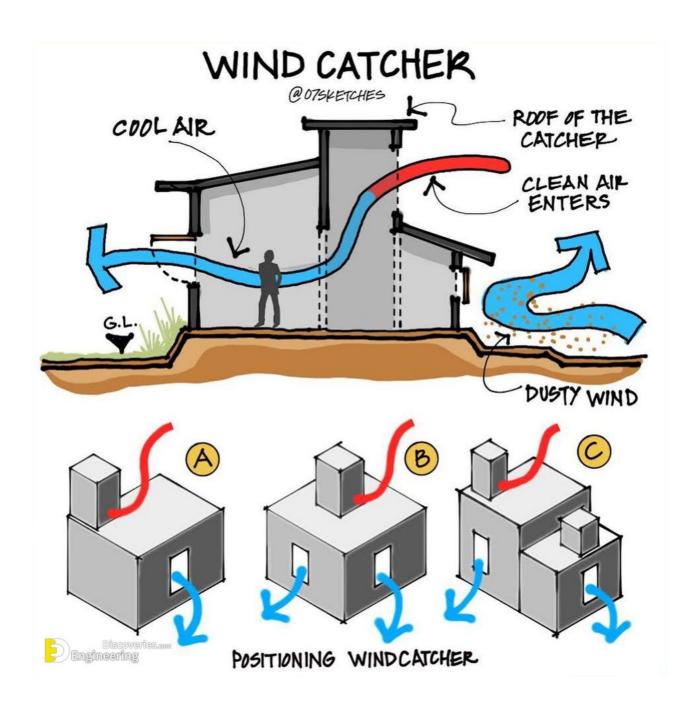

#### A TYPICAL COVE APPLICATION



### COMMON LIGHTING - CEILING DETAILS



(B) UNDER CABINET TASK LIGHT



# COMMON LIGHTING - CEILING DETAILS @075KETCHES



#### © ACRYLIC BACKLIGHTING



#### CLOSET DESIGNS



#### SINGLE ROW LAUNDRY



# ERGONOMIC KITCHEN CABINET @O75KETCHES FLIP LIFT 5 SWING NON-ERGONOMIC ERGONOMIC

Discove Engineering

#### BATHROOM CIRCULATION

@07SKETCHES

ORDER OF USAGE FREQUENCY











Engineering WHICH IS BETTER AND WHY?

# U-TYPE CONCRETE STAIRS @075KETCHES REINFORCING STEEL 38 mm PLAN DETAIL AT A 38 mm 280 mm PLAN 38 mm

3.6m BETWEEN LANDINGS

Engineering

2.0 m

MINIMUM HEADROOM

177 mm

SECTION

DETAIL AT B

#### HOW TO PROTECT YOUR HOUSE FROM STRONG WINDS -



#### THE BENEFITS OF WINDBREAKS



#### WIND EFFECTS @075KETCHES



# STACK VENTILATION





#### IMPORTANCE OF DRAINAGE SWALE







#### TYPES OF ENTRY DOOR STAIRS





#### HORIZONTAL CHIMNEY @075KETCHES



#### HOW TO PREVENT DIRECT SUNLIGHT?



#### SOLUTIONS-



#### HOW TO CREATE A VERTICAL BARRIER WHILE PRESERVING VIEWS?

@075KETCHES







# TYPES OF STAIRS @075KETCHES

#### LIGHT UP YOUR INDOOR STAIRCASE



#### KITCHEN DESIGN @075KETCHES





#### LIVING ROOM- INTERIOR DESIGN

@075KETCHES