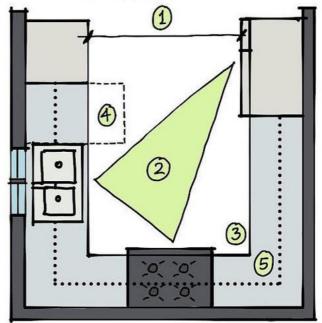

- VI EFFICIENT AISLE WIDTH
- V2 BIGGER WORKING TRIANGLE
- V3 BASE CABINET IS ACCESSIBLE
- CONVENIENT DISH STORAGE
- CABINET+COUNTER