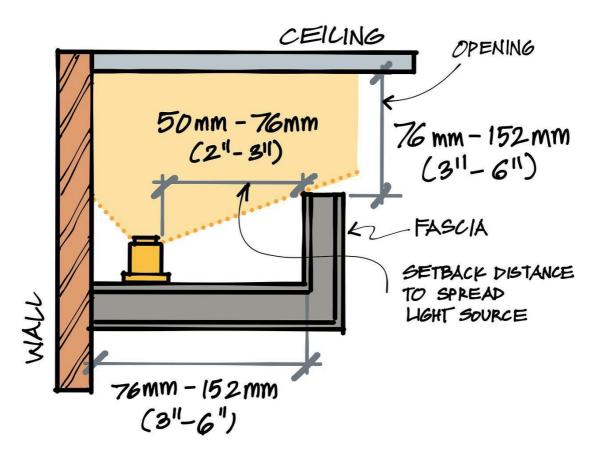

2022



Important information points and dimensions about the kitchen, living room, lighting, closet, laundry, drainage system, types of stairs, etc, by <u>o7sketches.</u>

Click Here To See Design Tips And Utilities By Arquigraphi

# KITCHEN SAFETY OPERABLE WINDOW WITH CURTAIN @075KETCHES FIXED WODDIN 600-700 mm 001 too Discoveries.com Engineering

#### KITCHEN DESIGN

@07SKETCHES

- X 1 MAIN AISLE WIDTH IS MINIMAL
- X 2 KITCHEN TRIANGLE IS LESS THAN 9 FEET, WHICH IS TOO SMALL
- ×3 BASE CABINET IS NOT ACCESSIBLE
- XA DISHWASHER AND OVEN DOORS WILL COCIDE
- X 6 DEAD SPACE/COUNTER

- VI EFFICIENT AISLE WIDTH
- V2 BIGGER WORKING TRIANGLE
- V3 BASE CABINET IS ACCESSIBLE
- CONVENIENT DISH STORAGE
- CABINET+COUNTER









# LIVING ROOM - RUG PLACEMENT



# COMMON LIGHTING - CEILING DETAILS



#### A TYPICAL COVE APPLICATION



### COMMON LIGHTING - CEILING DETAILS



(B) UNDER CABINET TASK LIGHT



# COMMON LIGHTING - CEILING DETAILS @075KETCHES



#### © ACRYLIC BACKLIGHTING



#### CLOSET DESIGNS



#### SINGLE ROW LAUNDRY



# ERGONOMIC KITCHEN CABINET @O75KETCHES FLIP LIFT 5 SWING NON-ERGONOMIC ERGONOMIC

Discove Engineering

#### BATHROOM CIRCULATION

@07SKETCHES

ORDER OF USAGE FREQUENCY











Engineering WHICH IS BETTER AND WHY?

# U-TYPE CONCRETE STAIRS @075KETCHES REINFORCING STEEL 38 mm PLAN DETAIL AT A 38 mm 280 mm PLAN 38 mm

3.6m BETWEEN LANDINGS

Engineering

2.0 m

MINIMUM HEADROOM

177 mm

SECTION

DETAIL AT B

#### HOW TO PROTECT YOUR HOUSE FROM STRONG WINDS -



#### THE BENEFITS OF WINDBREAKS



#### WIND EFFECTS @075KETCHES



# STACK VENTILATION