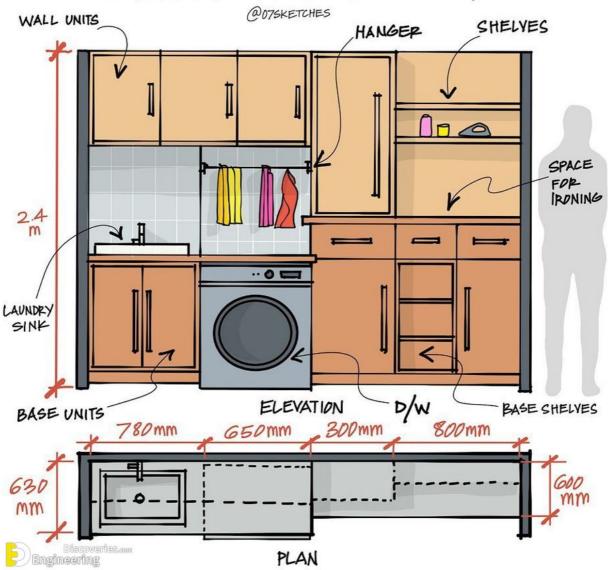

HEN SAFETY OPERABLE WINDOW WITH CURTAIN @075KETCHES FIXED WODDIN 600-700 mm 001 too Discoveries.com Engineering

#### KITCHEN DESIGN

@07SKETCHES

- X 1 MAIN AISLE WIDTH IS MINIMAL
- X 2 KITCHEN TRIANGLE IS LESS THAN 9 FEET, WHICH IS TOO SMALL
- ×3 BASE CABINET IS NOT ACCESSIBLE
- XA DISHWASHER AND OVEN DOORS WILL COCIDE
- X 6 DEAD SPACE/COUNTER

- VI EFFICIENT AISLE WIDTH
- V2 BIGGER WORKING TRIANGLE
- V3 BASE CABINET IS ACCESSIBLE
- CONVENIENT DISH STORAGE
- CABINET+COUNTER









# LIVING ROOM - RUG PLACEMENT



# COMMON LIGHTING - CEILING DETAILS



#### A TYPICAL COVE APPLICATION



### COMMON LIGHTING - CEILING DETAILS



(B) UNDER CABINET TASK LIGHT



# COMMON LIGHTING - CEILING DETAILS @075KETCHES



#### © ACRYLIC BACKLIGHTING



#### CLOSET DESIGNS



#### SINGLE ROW LAUNDRY



# ERGONOMIC KITCHEN CABINET @O75KETCHES FLIP LIFT 5 SWING NON-ERGONOMIC ERGONOMIC

Discove Engineering

#### BATHROOM CIRCULATION

@07SKETCHES

ORDER OF USAGE FREQUENCY











Engineering WHICH IS BETTER AND WHY?

# U-TYPE CONCRETE STAIRS @075KETCHES REINFORCING STEEL 38 mm PLAN DETAIL AT A 38 mm 280 mm PLAN 38 mm

3.6m BETWEEN LANDINGS

Engineering

2.0 m

MINIMUM HEADROOM

177 mm

SECTION

DETAIL AT B

#### HOW TO PROTECT YOUR HOUSE FROM STRONG WINDS -



#### THE BENEFITS OF WINDBREAKS



#### WIND EFFECTS @075KETCHES



# STACK VENTILATION





#### IMPORTANCE OF DRAINAGE SWALE







#### TYPES OF ENTRY DOOR STAIRS





#### HORIZONTAL CHIMNEY @075KETCHES



#### HOW TO PREVENT DIRECT SUNLIGHT?



#### SOLUTIONS-



#### HOW TO CREATE A VERTICAL BARRIER WHILE PRESERVING VIEWS?