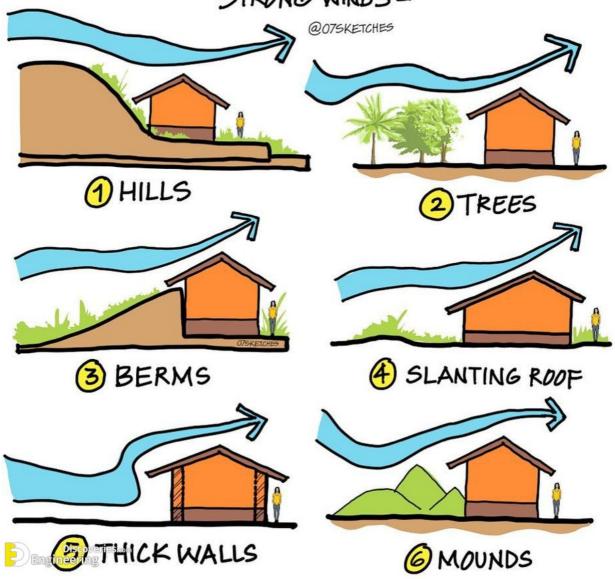

ABINET+COUNTER









# LIVING ROOM - RUG PLACEMENT



# COMMON LIGHTING - CEILING DETAILS



#### A TYPICAL COVE APPLICATION



### COMMON LIGHTING - CEILING DETAILS



(B) UNDER CABINET TASK LIGHT



# COMMON LIGHTING - CEILING DETAILS @075KETCHES



#### © ACRYLIC BACKLIGHTING



#### CLOSET DESIGNS



#### SINGLE ROW LAUNDRY



# ERGONOMIC KITCHEN CABINET @O75KETCHES FLIP LIFT 5 SWING NON-ERGONOMIC ERGONOMIC

Discove Engineering

#### BATHROOM CIRCULATION

@07SKETCHES

ORDER OF USAGE FREQUENCY











Engineering WHICH IS BETTER AND WHY?

# U-TYPE CONCRETE STAIRS @075KETCHES REINFORCING STEEL 38 mm PLAN DETAIL AT A 38 mm 280 mm PLAN 38 mm

3.6m BETWEEN LANDINGS

Engineering

2.0 m

MINIMUM HEADROOM

177 mm

SECTION

DETAIL AT B

#### HOW TO PROTECT YOUR HOUSE FROM STRONG WINDS -



#### THE BENEFITS OF WINDBREAKS



#### WIND EFFECTS @075KETCHES



# STACK VENTILATION





#### IMPORTANCE OF DRAINAGE SWALE







#### TYPES OF ENTRY DOOR STAIRS





#### HORIZONTAL CHIMNEY @075KETCHES



#### HOW TO PREVENT DIRECT SUNLIGHT?



#### SOLUTIONS-



#### HOW TO CREATE A VERTICAL BARRIER WHILE PRESERVING VIEWS?

@075KETCHES







# TYPES OF STAIRS @075KETCHES

#### LIGHT UP YOUR INDOOR STAIRCASE



#### KITCHEN DESIGN @075KETCHES





#### LIVING ROOM- INTERIOR DESIGN

@075KETCHES