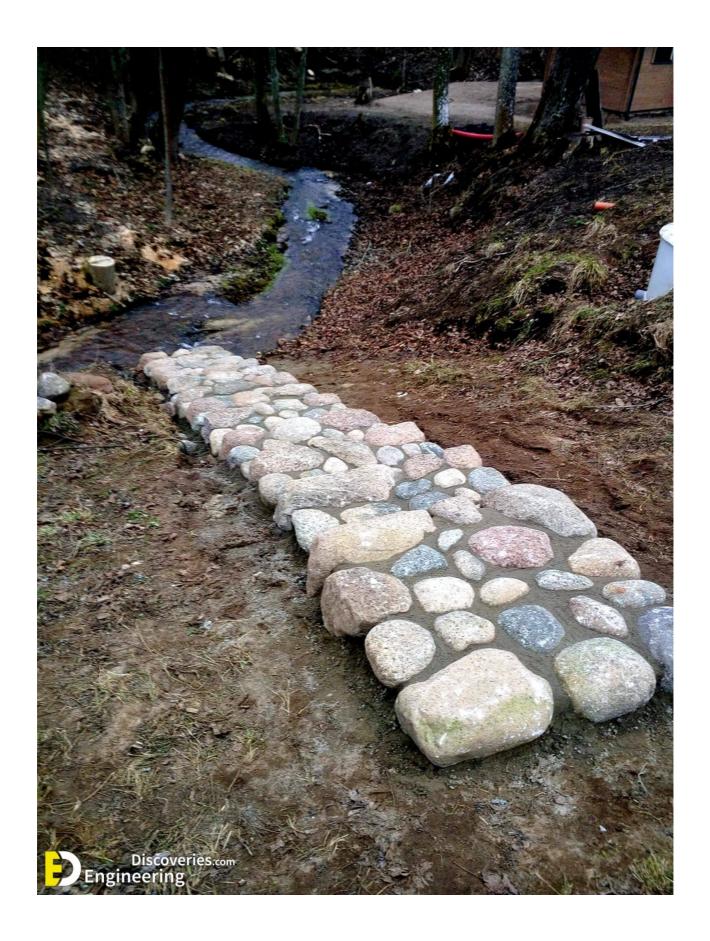

## 28+ Very Creative And Inspiring Garden Stone Pathway Ideas

engineeringdiscoveries.com/28-very-creative-and-inspiring-garden-stone-pathway-ideas

October 16, 2022

A stone pathway in your garden can add texture and visual interest, whether it leads one to a destination or is just used for aesthetics. The stones can add a natural element while being very simple to employ. There are a variety of elements, whether you are using large stepping stones, smaller stones, a mosaic, or a mix with pebbles or ground cover. Select the style that appeals to you and what best suits the environment that you are living in.