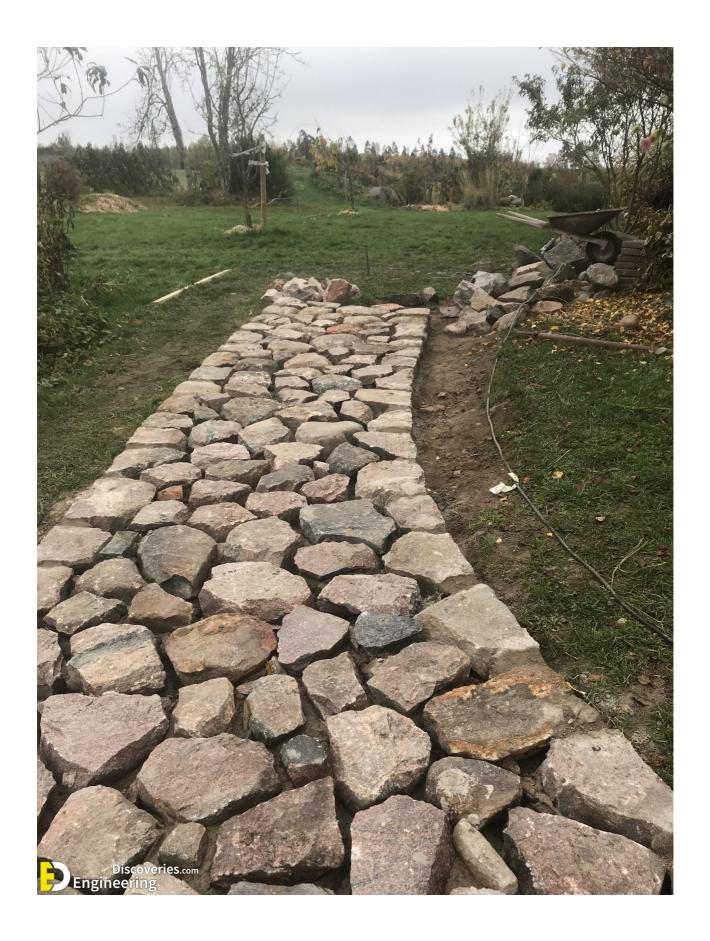

## 28+ Very Creative And Inspiring Garden Stone Pathway Ideas

engineeringdiscoveries.com/28-very-creative-and-inspiring-garden-stone-pathway-ideas

October 16, 2022

A stone pathway in your garden can add texture and visual interest, whether it leads one to a destination or is just used for aesthetics. The stones can add a natural element while being very simple to employ. There are a variety of elements, whether you are using large stepping stones, smaller stones, a mosaic, or a mix with pebbles or ground cover. Select the style that appeals to you and what best suits the environment that you are living in.