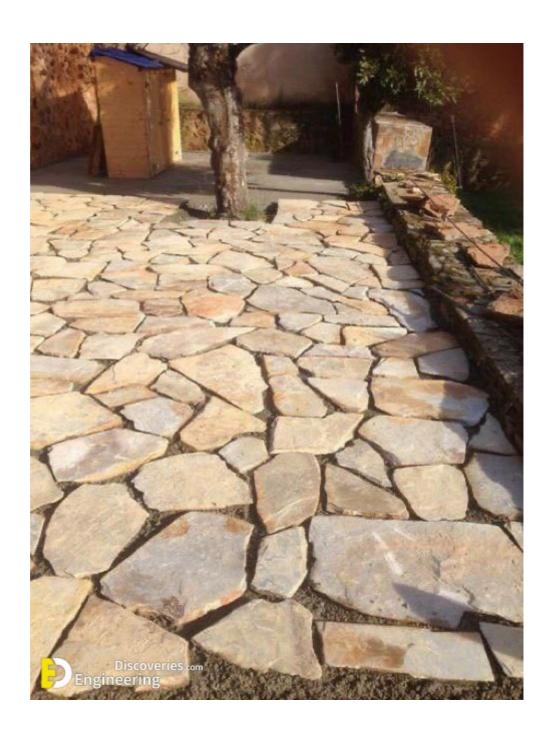

## 28+ Very Creative And Inspiring Garden Stone Pathway Ideas

engineeringdiscoveries.com/28-very-creative-and-inspiring-garden-stone-pathway-ideas

October 16, 2022

A stone pathway in your garden can add texture and visual interest, whether it leads one to a destination or is just used for aesthetics. The stones can add a natural element while being very simple to employ. There are a variety of elements, whether you are using large stepping stones, smaller stones, a mosaic, or a mix with pebbles or ground cover. Select the style that appeals to you and what best suits the environment that you are living in.