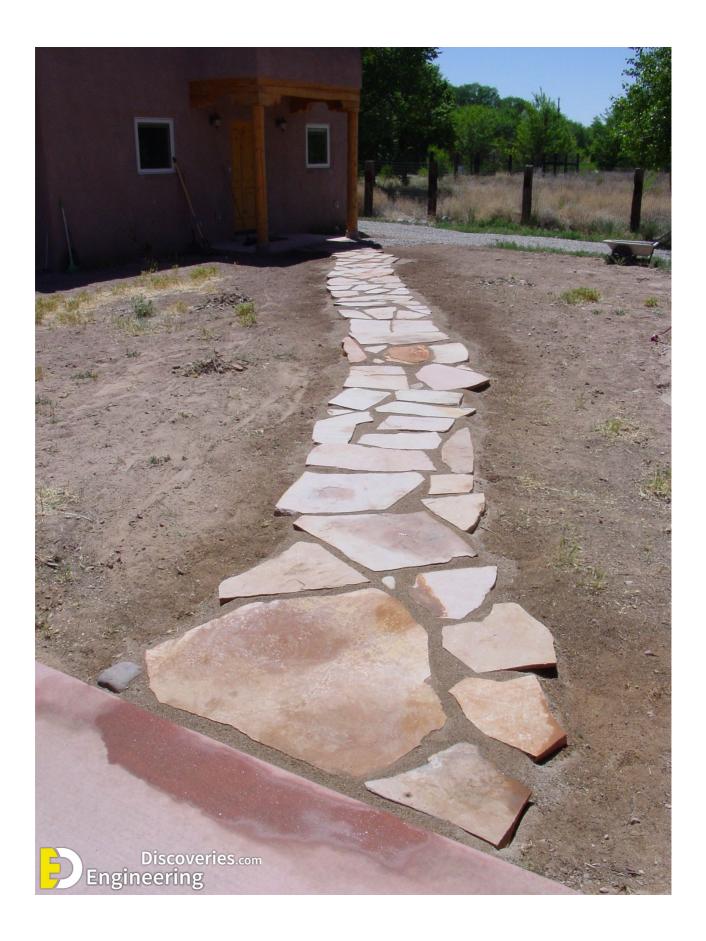

## 28+ Very Creative And Inspiring Garden Stone Pathway Ideas

engineeringdiscoveries.com/28-very-creative-and-inspiring-garden-stone-pathway-ideas

October 16, 2022

A stone pathway in your garden can add texture and visual interest, whether it leads one to a destination or is just used for aesthetics. The stones can add a natural element while being very simple to employ. There are a variety of elements, whether you are using large stepping stones, smaller stones, a mosaic, or a mix with pebbles or ground cover. Select the style that appeals to you and what best suits the environment that you are living in.