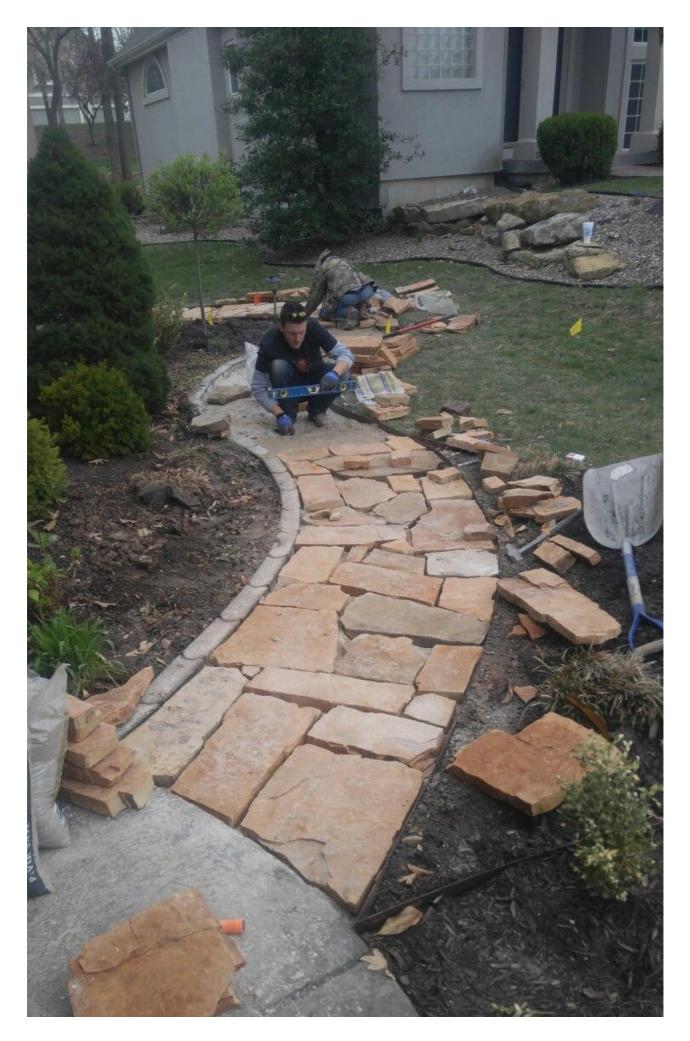

## 28+ Very Creative And Inspiring Garden Stone Pathway Ideas

engineeringdiscoveries.com/28-very-creative-and-inspiring-garden-stone-pathway-ideas

October 16, 2022

A stone pathway in your garden can add texture and visual interest, whether it leads one to a destination or is just used for aesthetics. The stones can add a natural element while being very simple to employ. There are a variety of elements, whether you are using large stepping stones, smaller stones, a mosaic, or a mix with pebbles or ground cover. Select the style that appeals to you and what best suits the environment that you are living in.