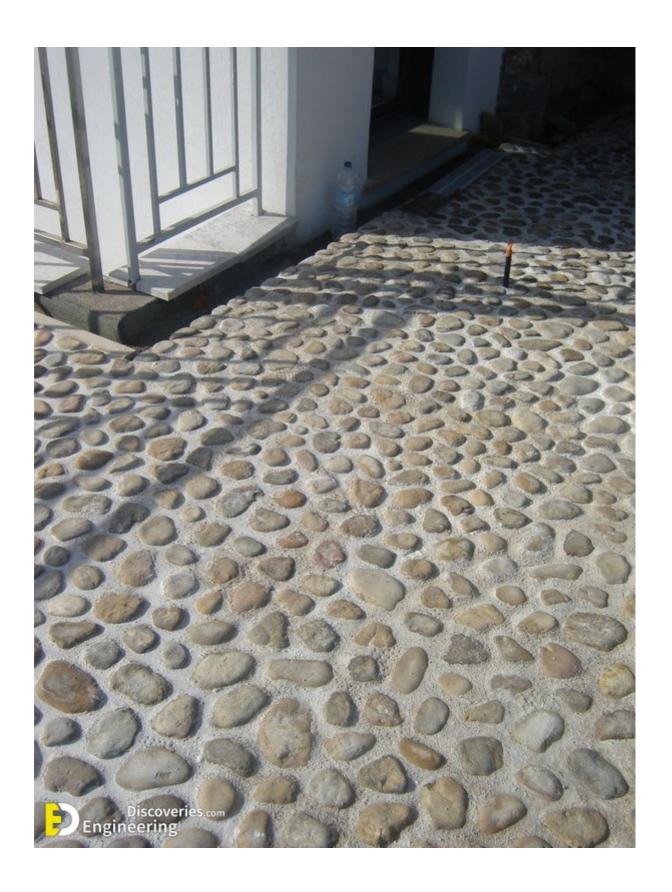

## 28+ Very Creative And Inspiring Garden Stone Pathway Ideas

engineeringdiscoveries.com/28-very-creative-and-inspiring-garden-stone-pathway-ideas

October 16, 2022

A stone pathway in your garden can add texture and visual interest, whether it leads one to a destination or is just used for aesthetics. The stones can add a natural element while being very simple to employ. There are a variety of elements, whether you are using large stepping stones, smaller stones, a mosaic, or a mix with pebbles or ground cover. Select the style that appeals to you and what best suits the environment that you are living in.