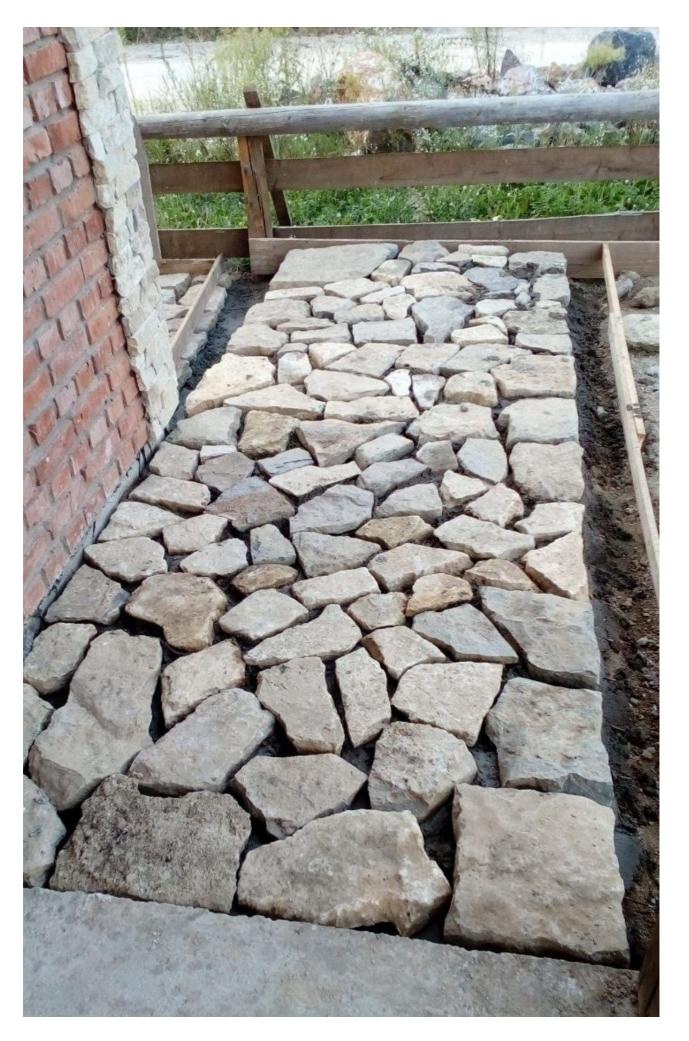

## 28+ Very Creative And Inspiring Garden Stone Pathway Ideas

engineeringdiscoveries.com/28-very-creative-and-inspiring-garden-stone-pathway-ideas

October 16, 2022

A stone pathway in your garden can add texture and visual interest, whether it leads one to a destination or is just used for aesthetics. The stones can add a natural element while being very simple to employ. There are a variety of elements, whether you are using large stepping stones, smaller stones, a mosaic, or a mix with pebbles or ground cover. Select the style that appeals to you and what best suits the environment that you are living in.