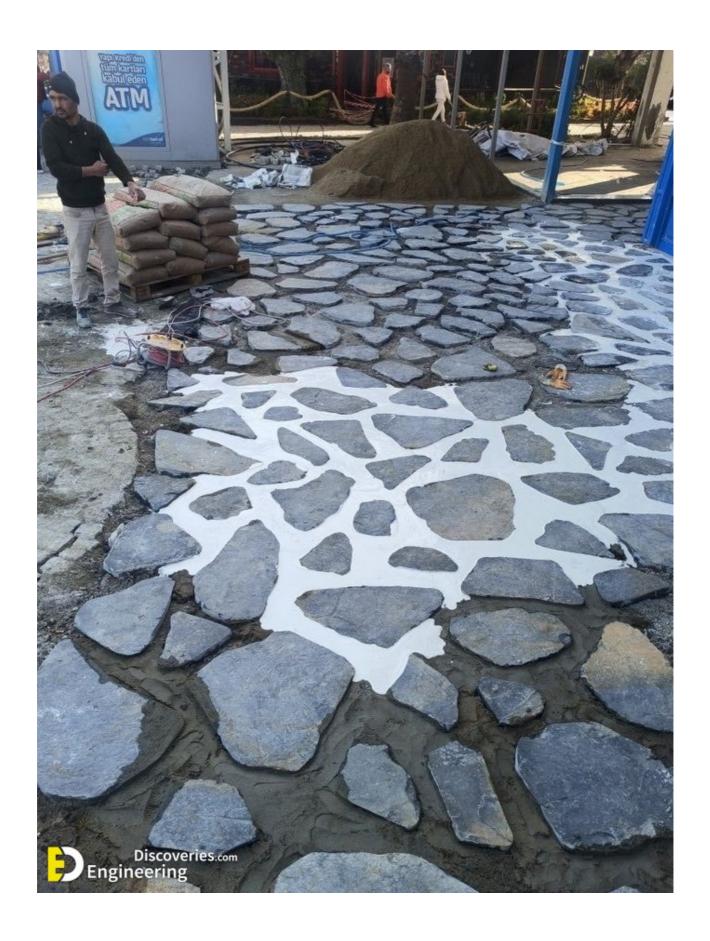

## 28+ Very Creative And Inspiring Garden Stone Pathway Ideas

engineeringdiscoveries.com/28-very-creative-and-inspiring-garden-stone-pathway-ideas

October 16, 2022

A stone pathway in your garden can add texture and visual interest, whether it leads one to a destination or is just used for aesthetics. The stones can add a natural element while being very simple to employ. There are a variety of elements, whether you are using large stepping stones, smaller stones, a mosaic, or a mix with pebbles or ground cover. Select the style that appeals to you and what best suits the environment that you are living in.