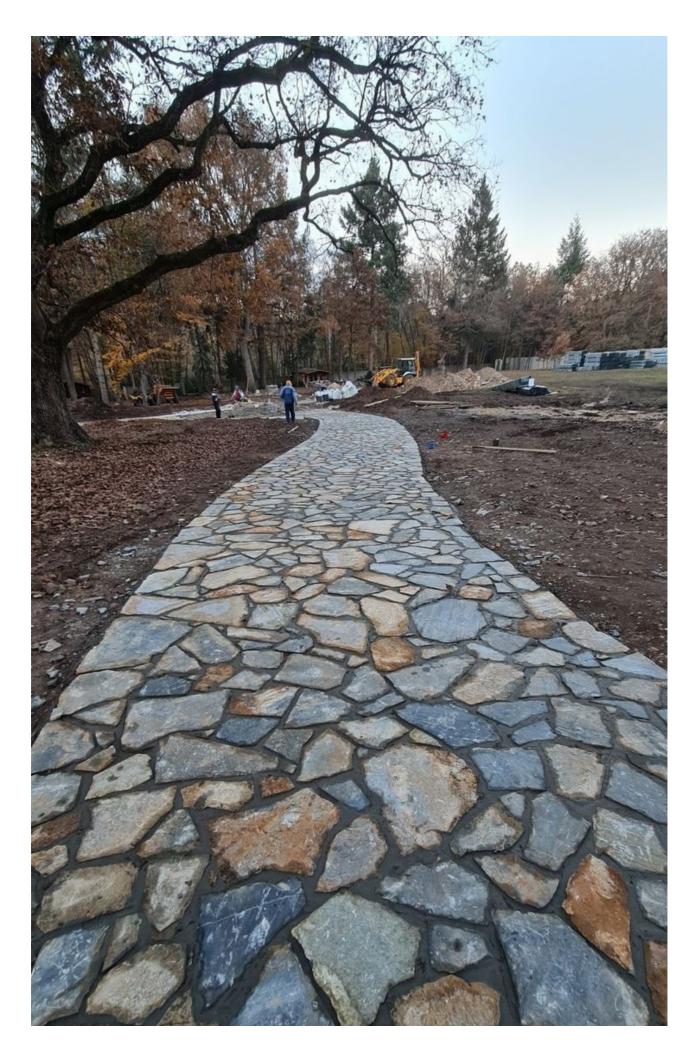

## 28+ Very Creative And Inspiring Garden Stone Pathway Ideas

engineeringdiscoveries.com/28-very-creative-and-inspiring-garden-stone-pathway-ideas

October 16, 2022

A stone pathway in your garden can add texture and visual interest, whether it leads one to a destination or is just used for aesthetics. The stones can add a natural element while being very simple to employ. There are a variety of elements, whether you are using large stepping stones, smaller stones, a mosaic, or a mix with pebbles or ground cover. Select the style that appeals to you and what best suits the environment that you are living in.