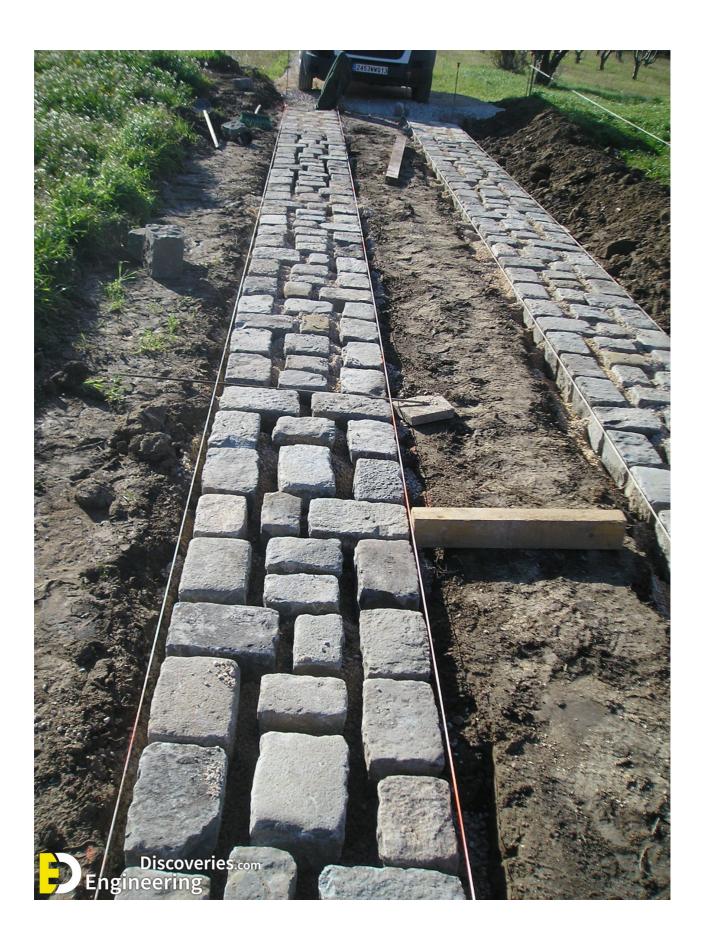

## 28+ Very Creative And Inspiring Garden Stone Pathway Ideas

engineeringdiscoveries.com/28-very-creative-and-inspiring-garden-stone-pathway-ideas

October 16, 2022

A stone pathway in your garden can add texture and visual interest, whether it leads one to a destination or is just used for aesthetics. The stones can add a natural element while being very simple to employ. There are a variety of elements, whether you are using large stepping stones, smaller stones, a mosaic, or a mix with pebbles or ground cover. Select the style that appeals to you and what best suits the environment that you are living in.