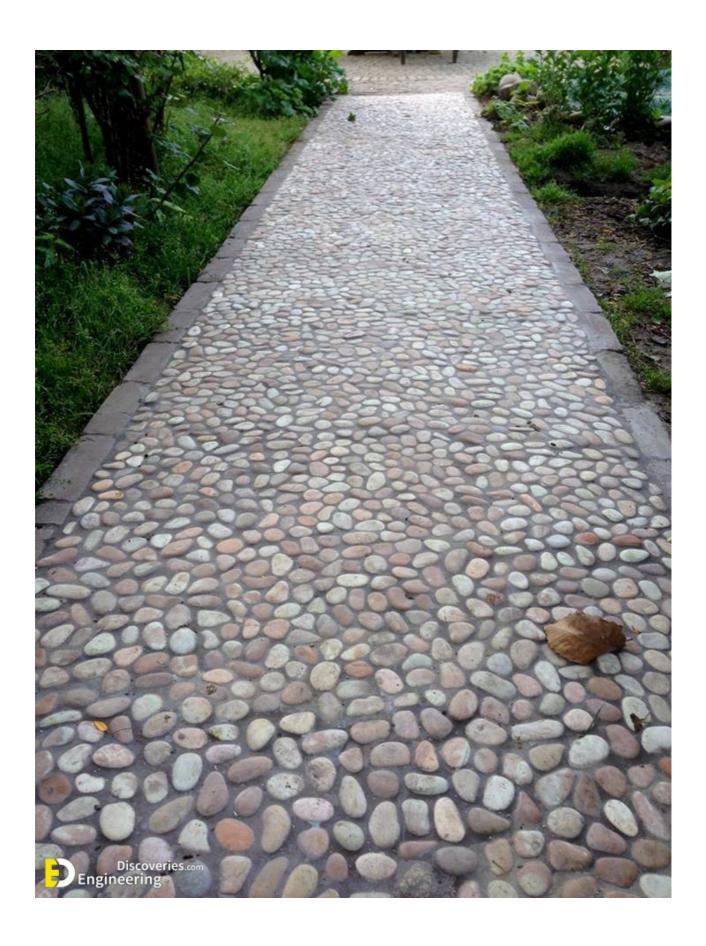

## 28+ Very Creative And Inspiring Garden Stone Pathway Ideas

engineeringdiscoveries.com/28-very-creative-and-inspiring-garden-stone-pathway-ideas

October 16, 2022

A stone pathway in your garden can add texture and visual interest, whether it leads one to a destination or is just used for aesthetics. The stones can add a natural element while being very simple to employ. There are a variety of elements, whether you are using large stepping stones, smaller stones, a mosaic, or a mix with pebbles or ground cover. Select the style that appeals to you and what best suits the environment that you are living in.