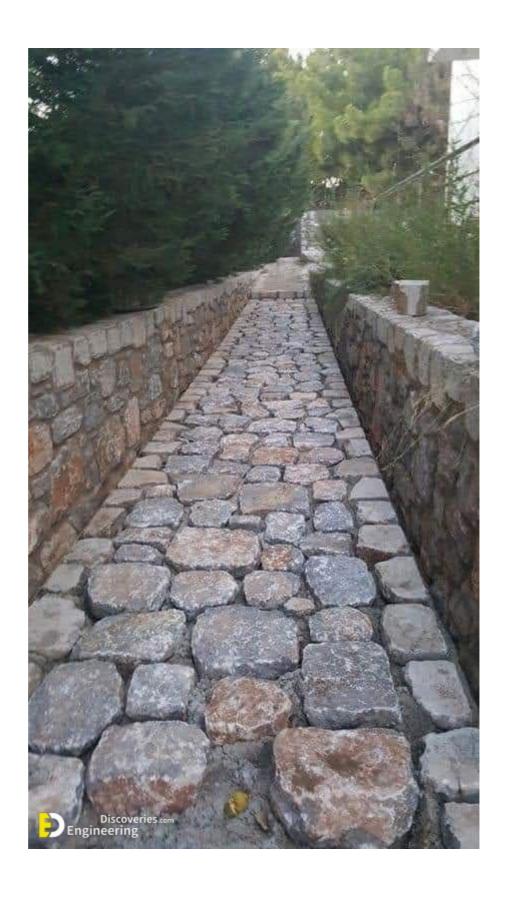

## 28+ Very Creative And Inspiring Garden Stone Pathway Ideas

engineeringdiscoveries.com/28-very-creative-and-inspiring-garden-stone-pathway-ideas

October 16, 2022

A stone pathway in your garden can add texture and visual interest, whether it leads one to a destination or is just used for aesthetics. The stones can add a natural element while being very simple to employ. There are a variety of elements, whether you are using large stepping stones, smaller stones, a mosaic, or a mix with pebbles or ground cover. Select the style that appeals to you and what best suits the environment that you are living in.