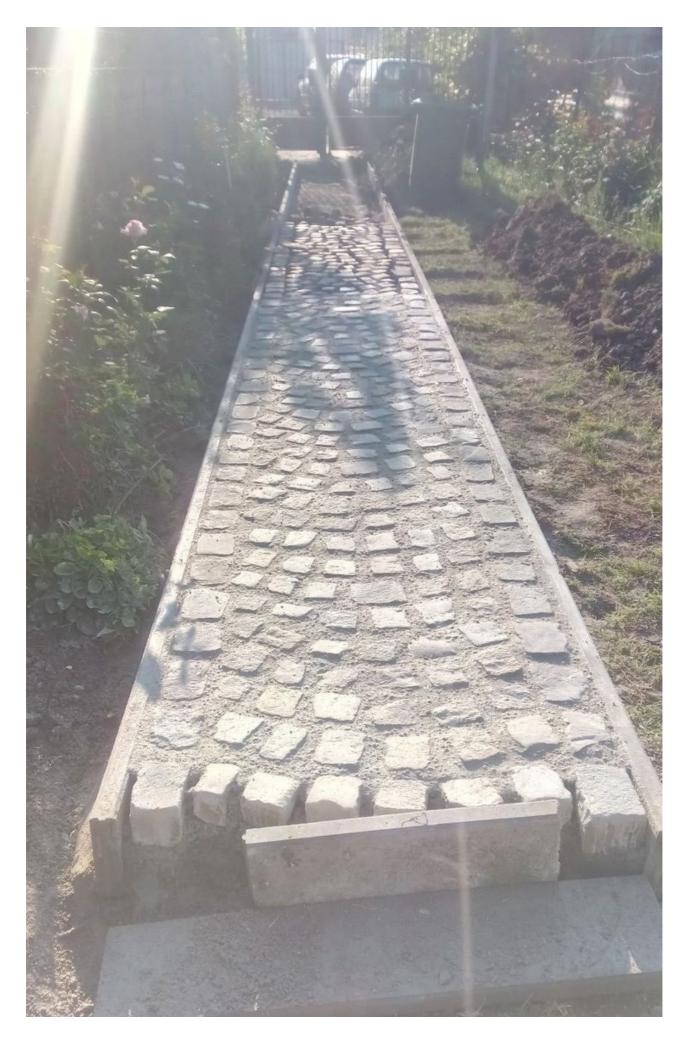

## 28+ Very Creative And Inspiring Garden Stone Pathway Ideas

engineeringdiscoveries.com/28-very-creative-and-inspiring-garden-stone-pathway-ideas

October 16, 2022

A stone pathway in your garden can add texture and visual interest, whether it leads one to a destination or is just used for aesthetics. The stones can add a natural element while being very simple to employ. There are a variety of elements, whether you are using large stepping stones, smaller stones, a mosaic, or a mix with pebbles or ground cover. Select the style that appeals to you and what best suits the environment that you are living in.