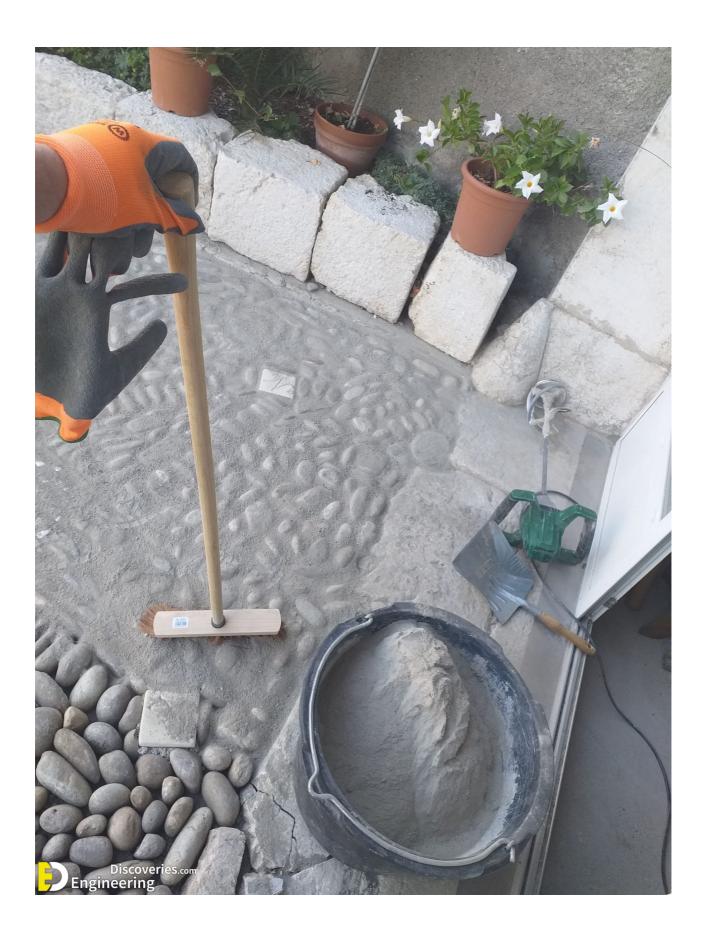

## 28+ Very Creative And Inspiring Garden Stone Pathway Ideas

engineeringdiscoveries.com/28-very-creative-and-inspiring-garden-stone-pathway-ideas

October 16, 2022

A stone pathway in your garden can add texture and visual interest, whether it leads one to a destination or is just used for aesthetics. The stones can add a natural element while being very simple to employ. There are a variety of elements, whether you are using large stepping stones, smaller stones, a mosaic, or a mix with pebbles or ground cover. Select the style that appeals to you and what best suits the environment that you are living in.