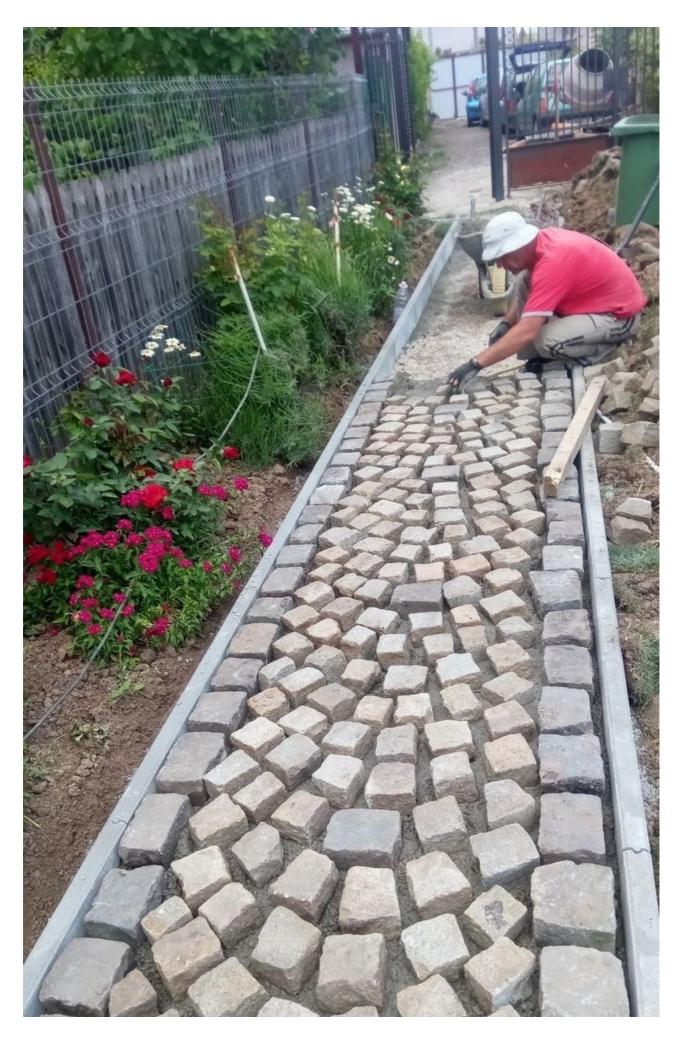

## 28+ Very Creative And Inspiring Garden Stone Pathway Ideas

engineeringdiscoveries.com/28-very-creative-and-inspiring-garden-stone-pathway-ideas

October 16, 2022

A stone pathway in your garden can add texture and visual interest, whether it leads one to a destination or is just used for aesthetics. The stones can add a natural element while being very simple to employ. There are a variety of elements, whether you are using large stepping stones, smaller stones, a mosaic, or a mix with pebbles or ground cover. Select the style that appeals to you and what best suits the environment that you are living in.