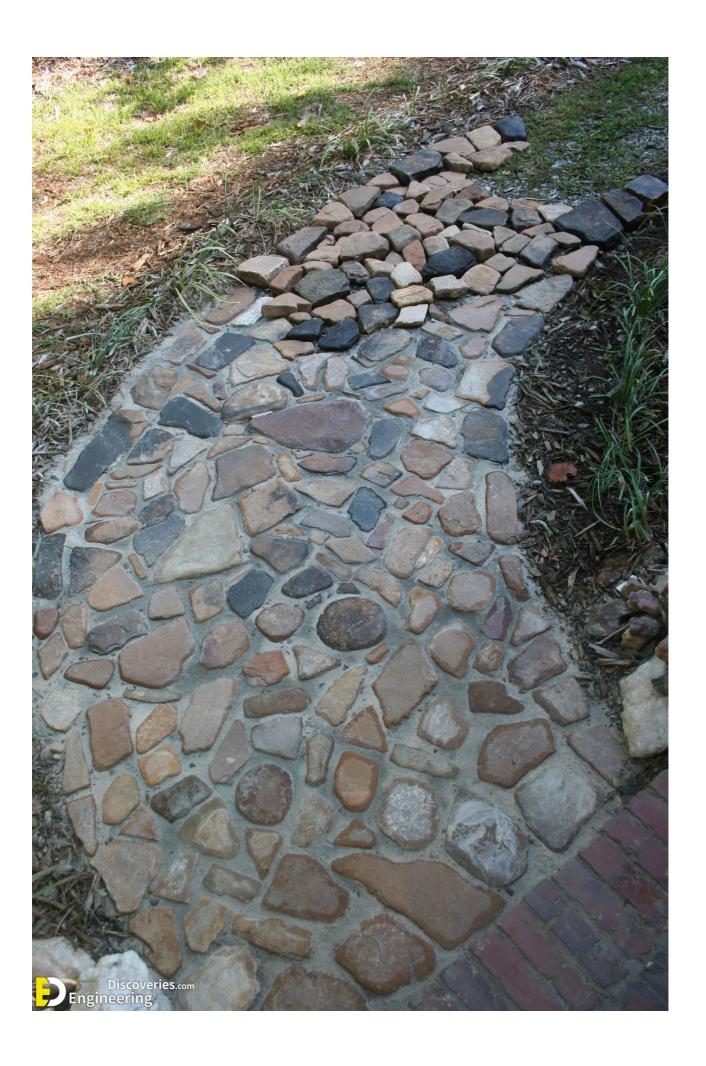

## 28+ Very Creative And Inspiring Garden Stone Pathway Ideas

engineeringdiscoveries.com/28-very-creative-and-inspiring-garden-stone-pathway-ideas

October 16, 2022

A stone pathway in your garden can add texture and visual interest, whether it leads one to a destination or is just used for aesthetics. The stones can add a natural element while being very simple to employ. There are a variety of elements, whether you are using large stepping stones, smaller stones, a mosaic, or a mix with pebbles or ground cover. Select the style that appeals to you and what best suits the environment that you are living in.