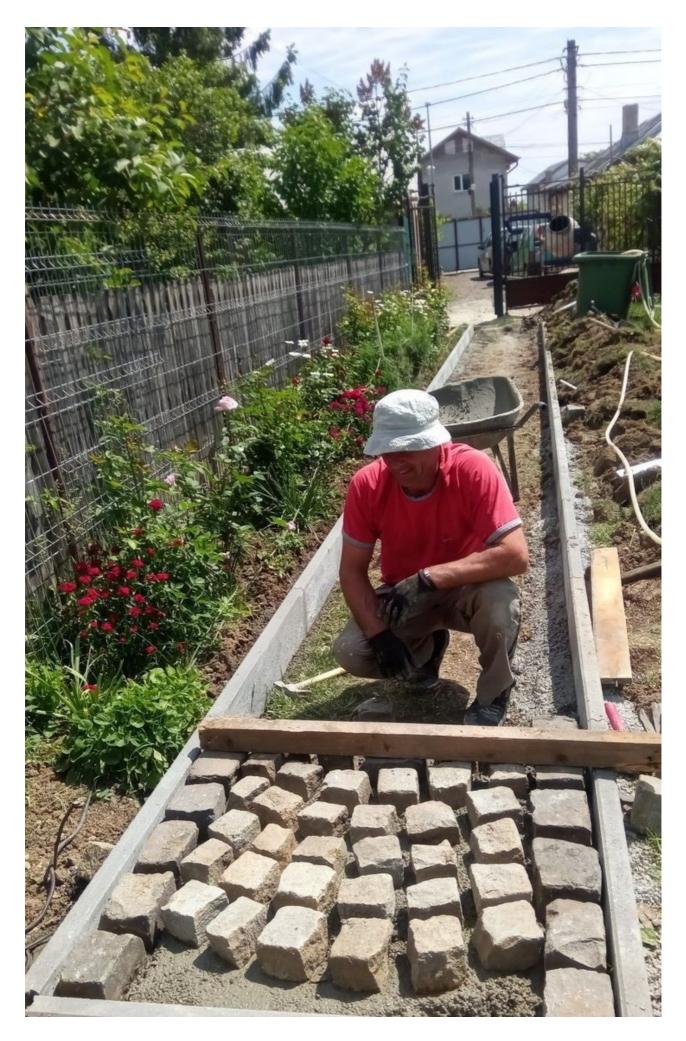

## 28+ Very Creative And Inspiring Garden Stone Pathway Ideas

engineeringdiscoveries.com/28-very-creative-and-inspiring-garden-stone-pathway-ideas

October 16, 2022

A stone pathway in your garden can add texture and visual interest, whether it leads one to a destination or is just used for aesthetics. The stones can add a natural element while being very simple to employ. There are a variety of elements, whether you are using large stepping stones, smaller stones, a mosaic, or a mix with pebbles or ground cover. Select the style that appeals to you and what best suits the environment that you are living in.