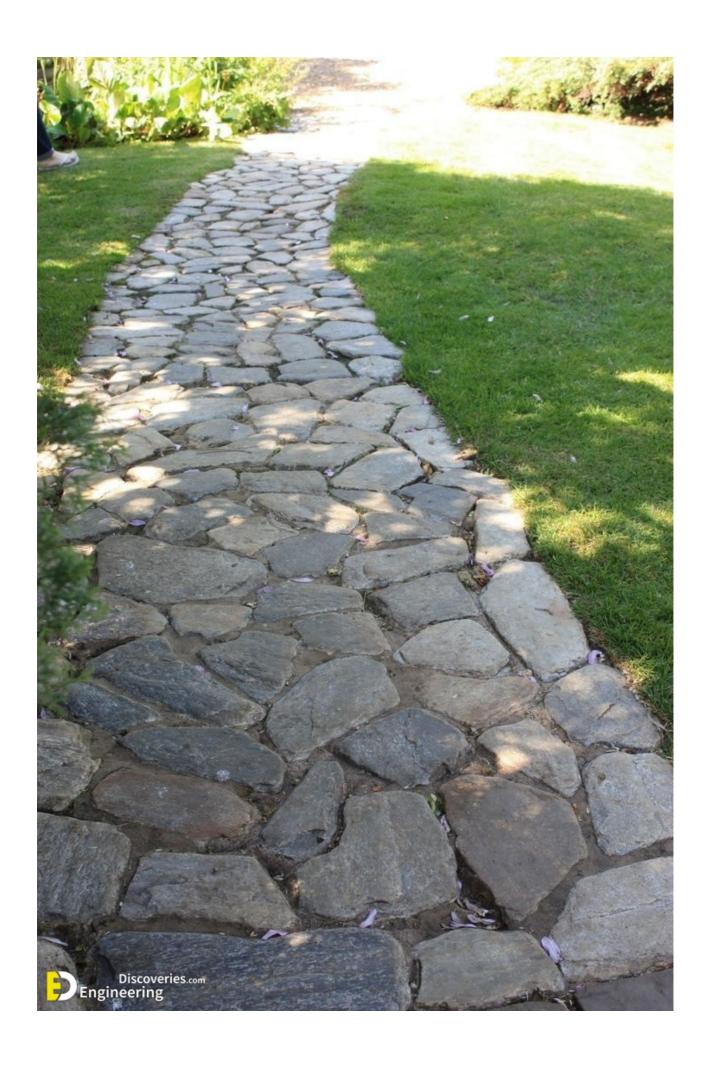

## 28+ Very Creative And Inspiring Garden Stone Pathway Ideas

engineeringdiscoveries.com/28-very-creative-and-inspiring-garden-stone-pathway-ideas

October 16, 2022

A stone pathway in your garden can add texture and visual interest, whether it leads one to a destination or is just used for aesthetics. The stones can add a natural element while being very simple to employ. There are a variety of elements, whether you are using large stepping stones, smaller stones, a mosaic, or a mix with pebbles or ground cover. Select the style that appeals to you and what best suits the environment that you are living in.