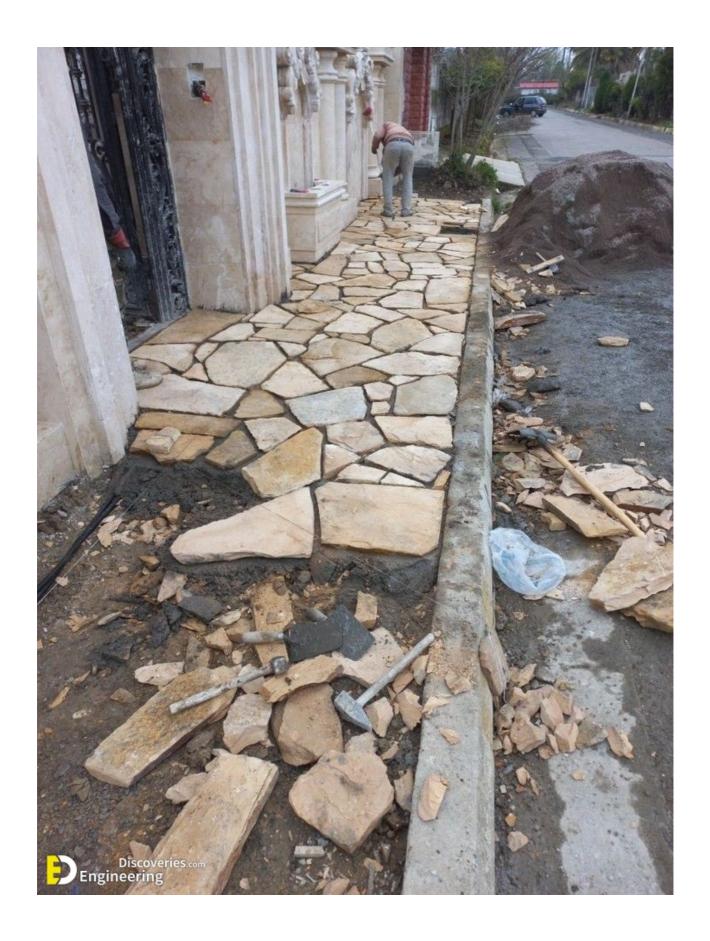

## 28+ Very Creative And Inspiring Garden Stone Pathway Ideas

engineeringdiscoveries.com/28-very-creative-and-inspiring-garden-stone-pathway-ideas

October 16, 2022

A stone pathway in your garden can add texture and visual interest, whether it leads one to a destination or is just used for aesthetics. The stones can add a natural element while being very simple to employ. There are a variety of elements, whether you are using large stepping stones, smaller stones, a mosaic, or a mix with pebbles or ground cover. Select the style that appeals to you and what best suits the environment that you are living in.