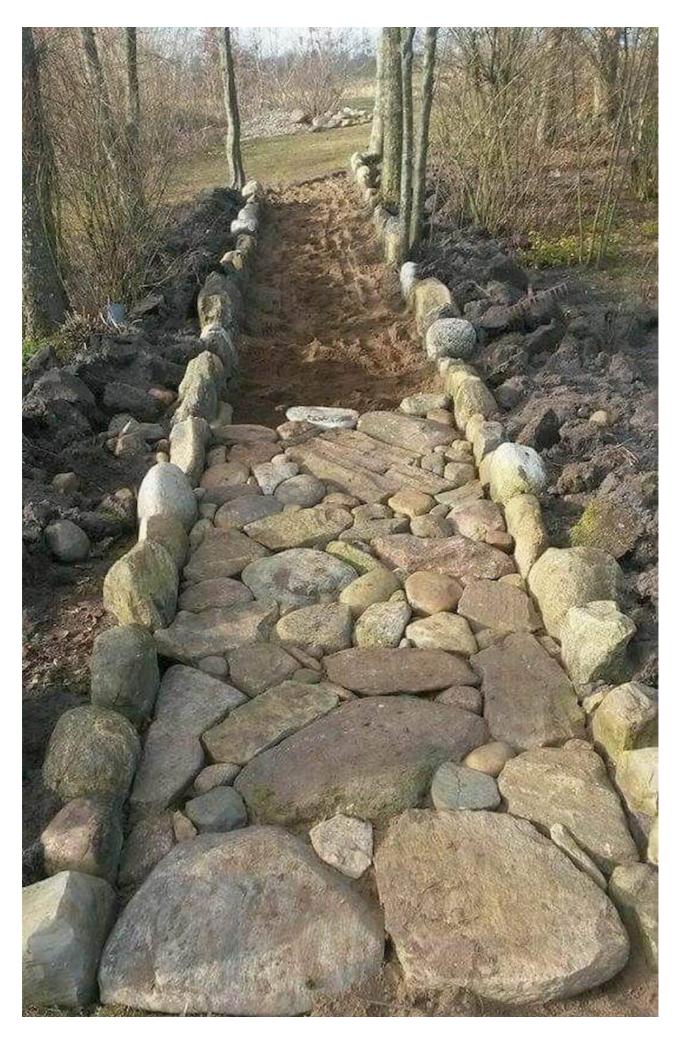

## 28+ Very Creative And Inspiring Garden Stone Pathway Ideas

engineeringdiscoveries.com/28-very-creative-and-inspiring-garden-stone-pathway-ideas

October 16, 2022

A stone pathway in your garden can add texture and visual interest, whether it leads one to a destination or is just used for aesthetics. The stones can add a natural element while being very simple to employ. There are a variety of elements, whether you are using large stepping stones, smaller stones, a mosaic, or a mix with pebbles or ground cover. Select the style that appeals to you and what best suits the environment that you are living in.