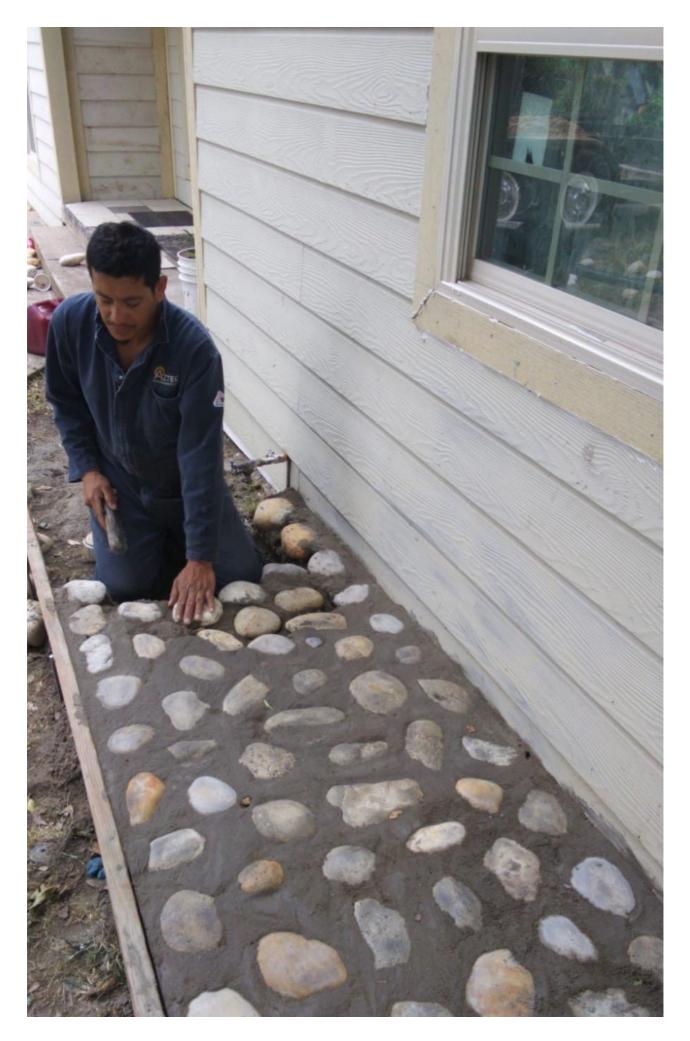

## 28+ Very Creative And Inspiring Garden Stone Pathway Ideas

engineeringdiscoveries.com/28-very-creative-and-inspiring-garden-stone-pathway-ideas

October 16, 2022

A stone pathway in your garden can add texture and visual interest, whether it leads one to a destination or is just used for aesthetics. The stones can add a natural element while being very simple to employ. There are a variety of elements, whether you are using large stepping stones, smaller stones, a mosaic, or a mix with pebbles or ground cover. Select the style that appeals to you and what best suits the environment that you are living in.