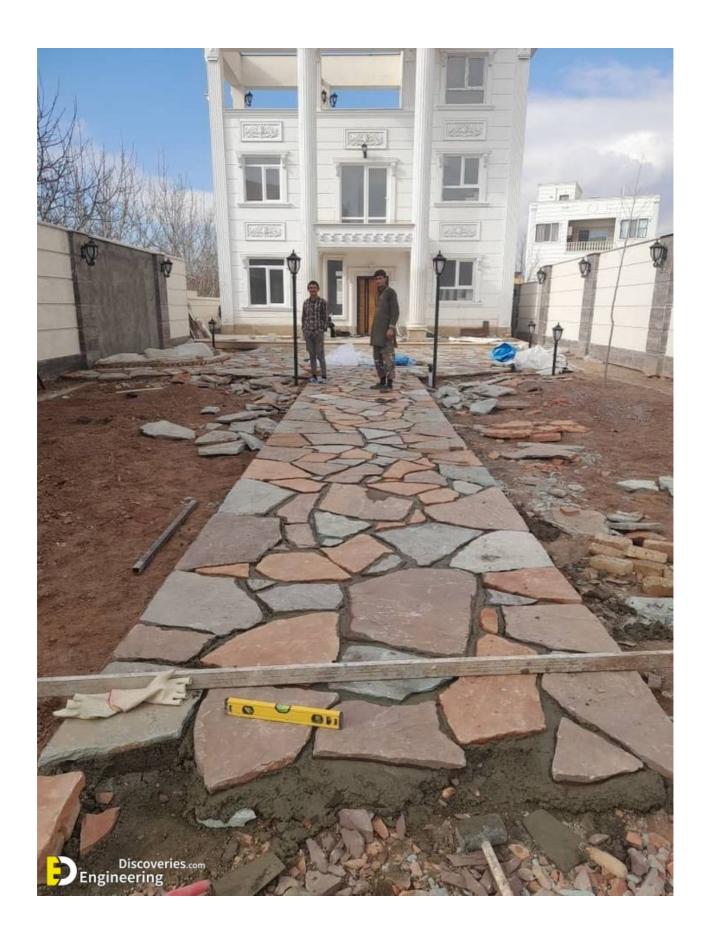

## 28+ Very Creative And Inspiring Garden Stone Pathway Ideas

engineeringdiscoveries.com/28-very-creative-and-inspiring-garden-stone-pathway-ideas

October 16, 2022

A stone pathway in your garden can add texture and visual interest, whether it leads one to a destination or is just used for aesthetics. The stones can add a natural element while being very simple to employ. There are a variety of elements, whether you are using large stepping stones, smaller stones, a mosaic, or a mix with pebbles or ground cover. Select the style that appeals to you and what best suits the environment that you are living in.