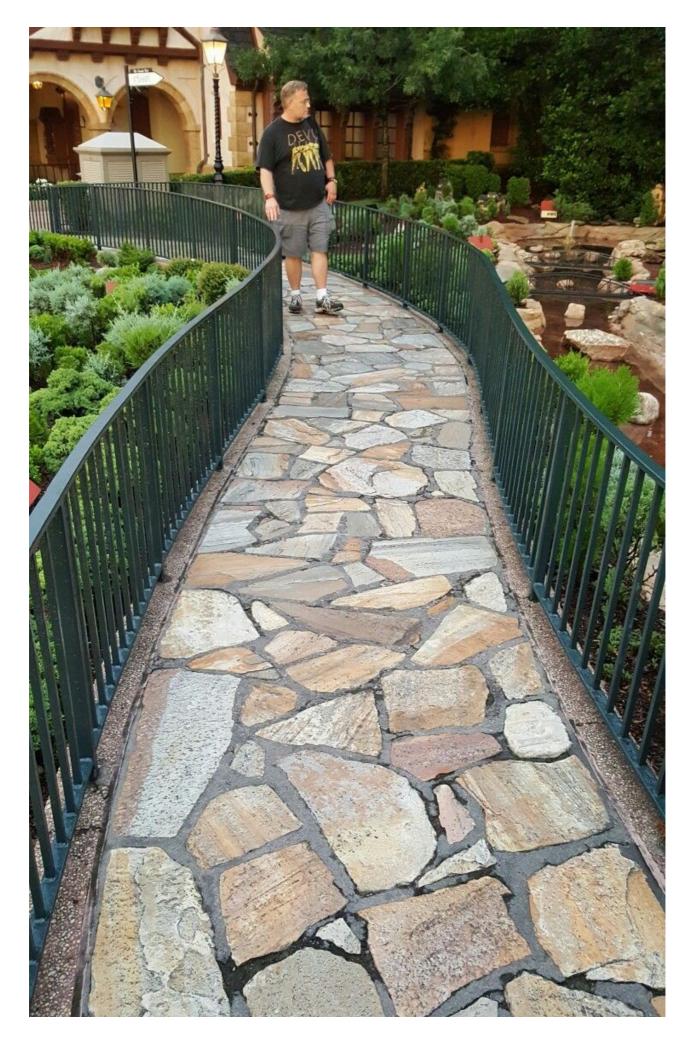

## 28+ Very Creative And Inspiring Garden Stone Pathway Ideas

engineeringdiscoveries.com/28-very-creative-and-inspiring-garden-stone-pathway-ideas

October 16, 2022

A stone pathway in your garden can add texture and visual interest, whether it leads one to a destination or is just used for aesthetics. The stones can add a natural element while being very simple to employ. There are a variety of elements, whether you are using large stepping stones, smaller stones, a mosaic, or a mix with pebbles or ground cover. Select the style that appeals to you and what best suits the environment that you are living in.