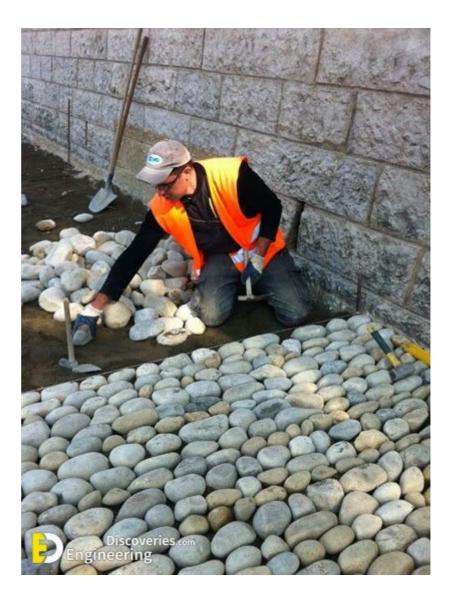

## 28+ Very Creative And Inspiring Garden Stone Pathway Ideas

engineeringdiscoveries.com/28-very-creative-and-inspiring-garden-stone-pathway-ideas

October 16, 2022

A stone pathway in your garden can add texture and visual interest, whether it leads one to a destination or is just used for aesthetics. The stones can add a natural element while being very simple to employ. There are a variety of elements, whether you are using large stepping stones, smaller stones, a mosaic, or a mix with pebbles or ground cover. Select the style that appeals to you and what best suits the environment that you are living in.