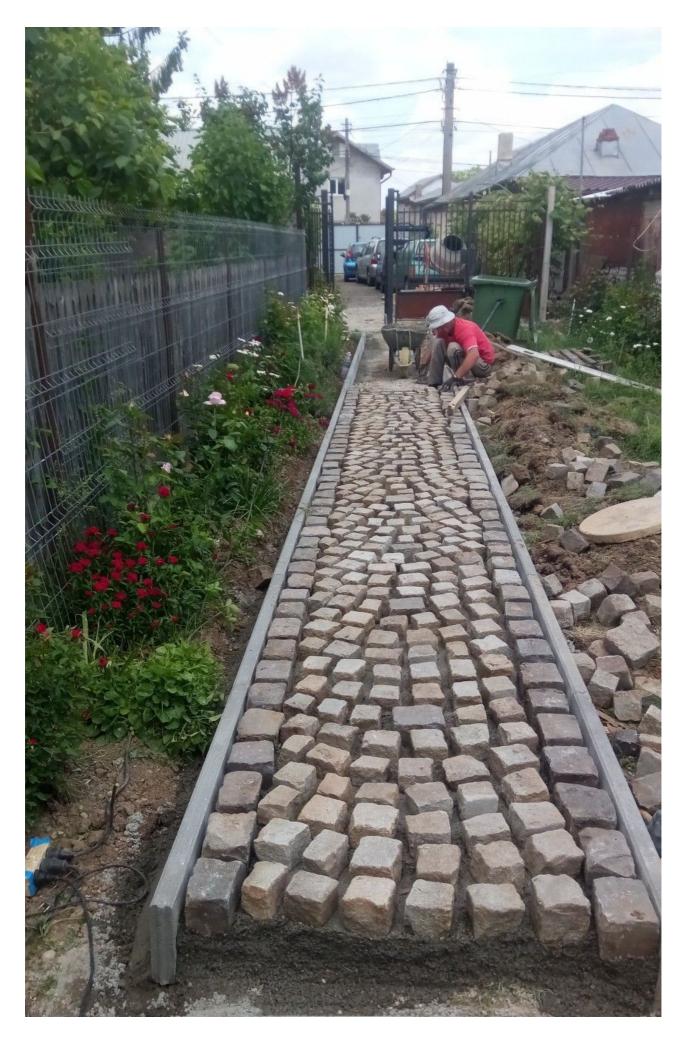

## 28+ Very Creative And Inspiring Garden Stone Pathway Ideas

engineeringdiscoveries.com/28-very-creative-and-inspiring-garden-stone-pathway-ideas

October 16, 2022

A stone pathway in your garden can add texture and visual interest, whether it leads one to a destination or is just used for aesthetics. The stones can add a natural element while being very simple to employ. There are a variety of elements, whether you are using large stepping stones, smaller stones, a mosaic, or a mix with pebbles or ground cover. Select the style that appeals to you and what best suits the environment that you are living in.