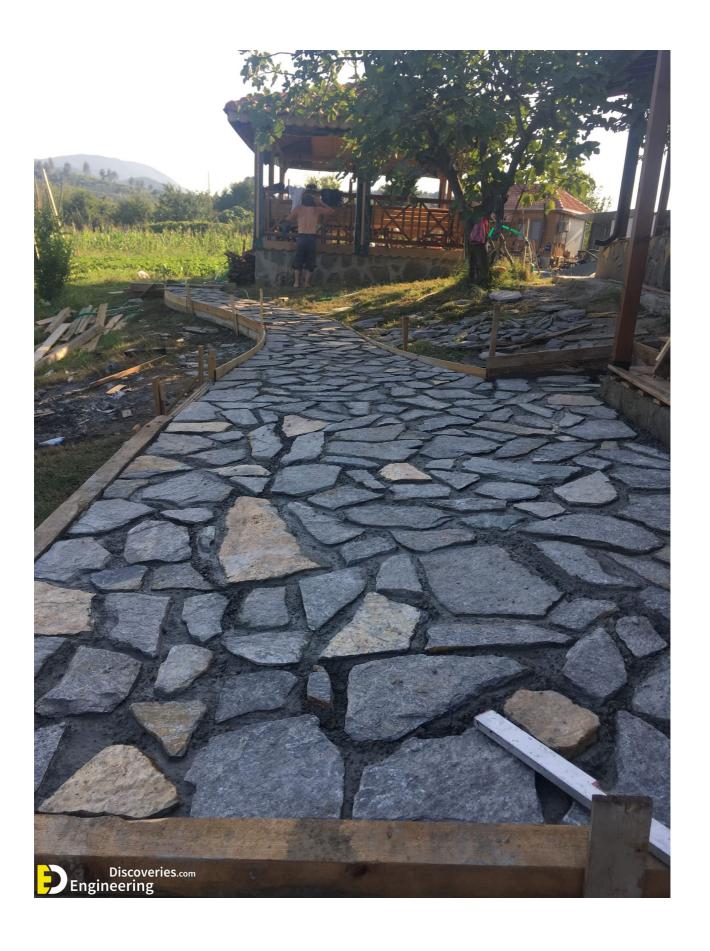

## 28+ Very Creative And Inspiring Garden Stone Pathway Ideas

engineeringdiscoveries.com/28-very-creative-and-inspiring-garden-stone-pathway-ideas

October 16, 2022

A stone pathway in your garden can add texture and visual interest, whether it leads one to a destination or is just used for aesthetics. The stones can add a natural element while being very simple to employ. There are a variety of elements, whether you are using large stepping stones, smaller stones, a mosaic, or a mix with pebbles or ground cover. Select the style that appeals to you and what best suits the environment that you are living in.