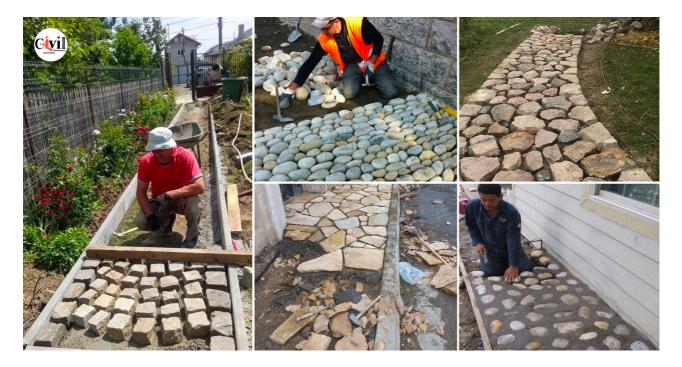

## 28+ Very Creative And Inspiring Garden Stone Pathway Ideas

engineeringdiscoveries.com/28-very-creative-and-inspiring-garden-stone-pathway-ideas

October 16, 2022

A stone pathway in your garden can add texture and visual interest, whether it leads one to a destination or is just used for aesthetics. The stones can add a natural element while being very simple to employ. There are a variety of elements, whether you are using large stepping stones, smaller stones, a mosaic, or a mix with pebbles or ground cover. Select the style that appeals to you and what best suits the environment that you are living in.