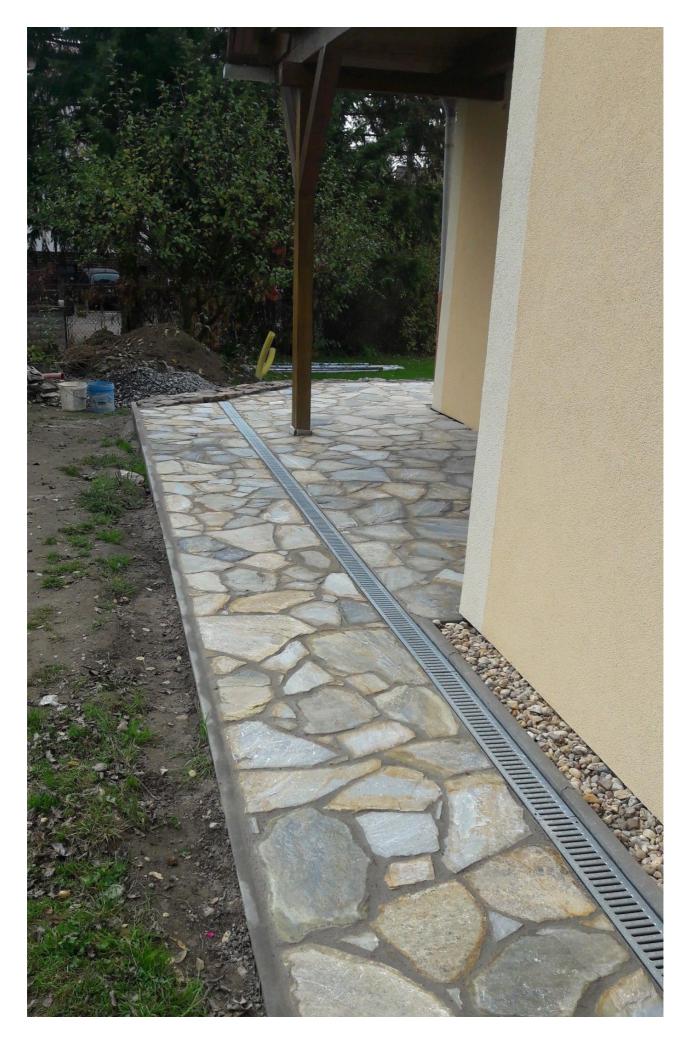

## 28+ Very Creative And Inspiring Garden Stone Pathway Ideas

engineeringdiscoveries.com/28-very-creative-and-inspiring-garden-stone-pathway-ideas

October 16, 2022

A stone pathway in your garden can add texture and visual interest, whether it leads one to a destination or is just used for aesthetics. The stones can add a natural element while being very simple to employ. There are a variety of elements, whether you are using large stepping stones, smaller stones, a mosaic, or a mix with pebbles or ground cover. Select the style that appeals to you and what best suits the environment that you are living in.