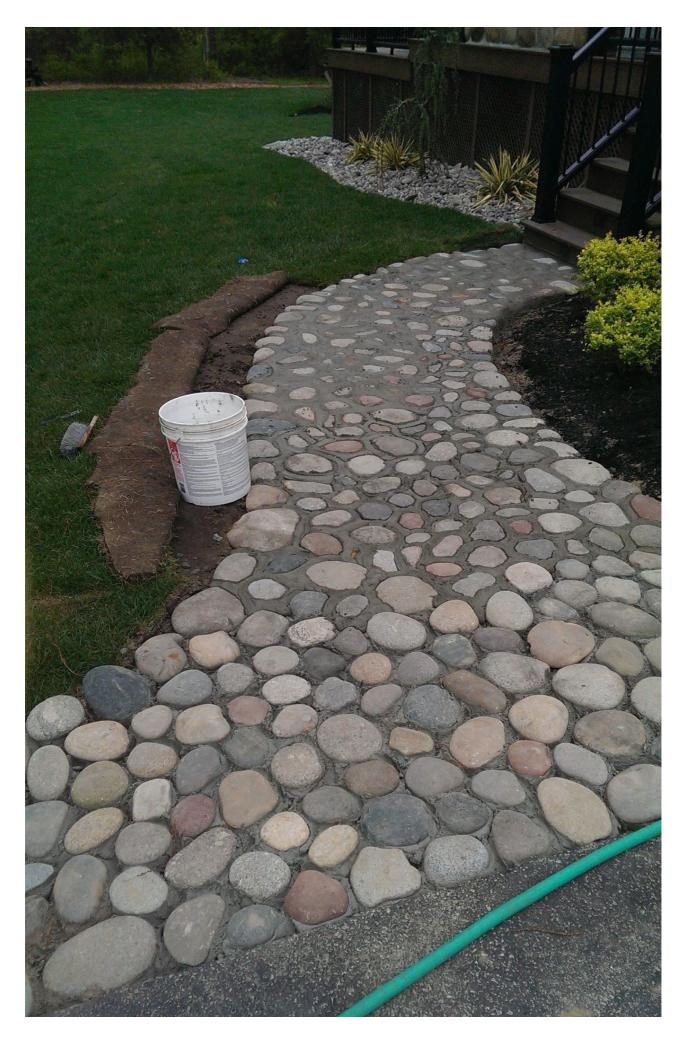

## 28+ Very Creative And Inspiring Garden Stone Pathway Ideas

engineeringdiscoveries.com/28-very-creative-and-inspiring-garden-stone-pathway-ideas

October 16, 2022

A stone pathway in your garden can add texture and visual interest, whether it leads one to a destination or is just used for aesthetics. The stones can add a natural element while being very simple to employ. There are a variety of elements, whether you are using large stepping stones, smaller stones, a mosaic, or a mix with pebbles or ground cover. Select the style that appeals to you and what best suits the environment that you are living in.