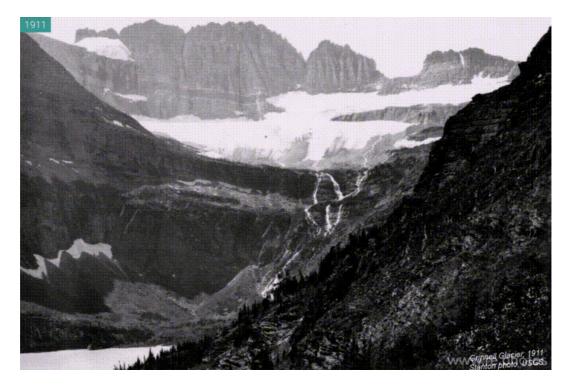

The Grinnell Glacier, Montana, USA, 1911 – 2008

Notre Dame, Paris, France, 1850 – 2016

Nowomiejska Street, Łódź, Poland, 1874 – 2016

Chaney Glacier, USA, 1911 – 2005

Shepard Glacier, USA, 1913 – 2005

St. Nicholas' Church, Berlin, Germany, 1939 – 2013