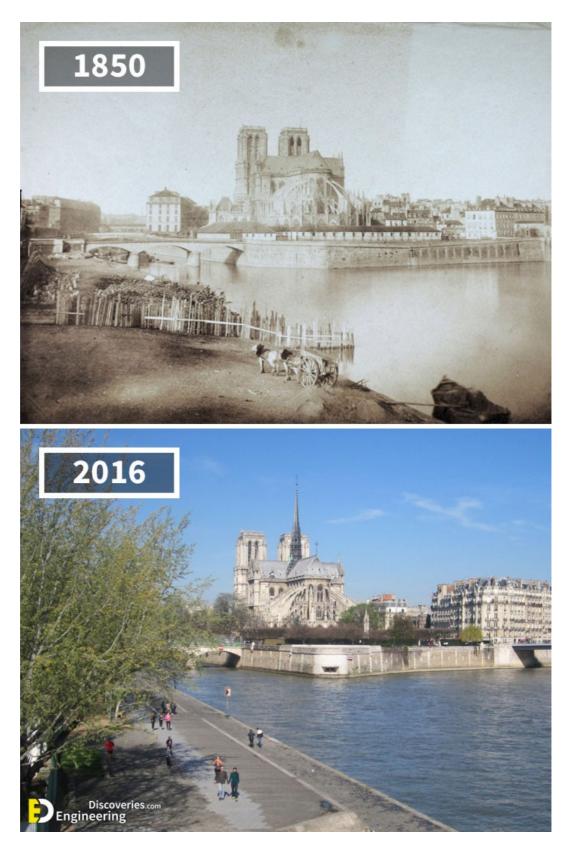

The Grinnell Glacier, Montana, USA, 1911 – 2008

Notre Dame, Paris, France, 1850 – 2016

Nowomiejska Street, Łódź, Poland, 1874 – 2016

Chaney Glacier, USA, 1911 – 2005

Shepard Glacier, USA, 1913 – 2005

St. Nicholas' Church, Berlin, Germany, 1939 – 2013