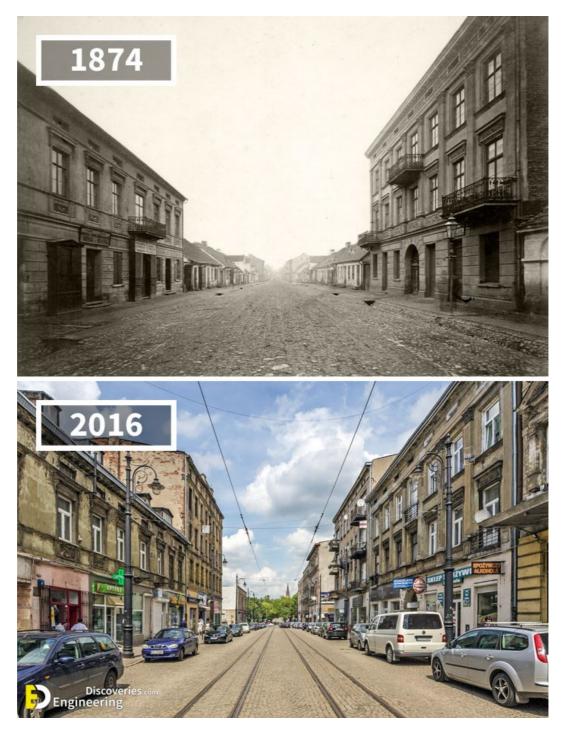

The Grinnell Glacier, Montana, USA, 1911 – 2008

Notre Dame, Paris, France, 1850 – 2016

Nowomiejska Street, Łódź, Poland, 1874 – 2016

Chaney Glacier, USA, 1911 – 2005

Shepard Glacier, USA, 1913 – 2005

St. Nicholas' Church, Berlin, Germany, 1939 – 2013