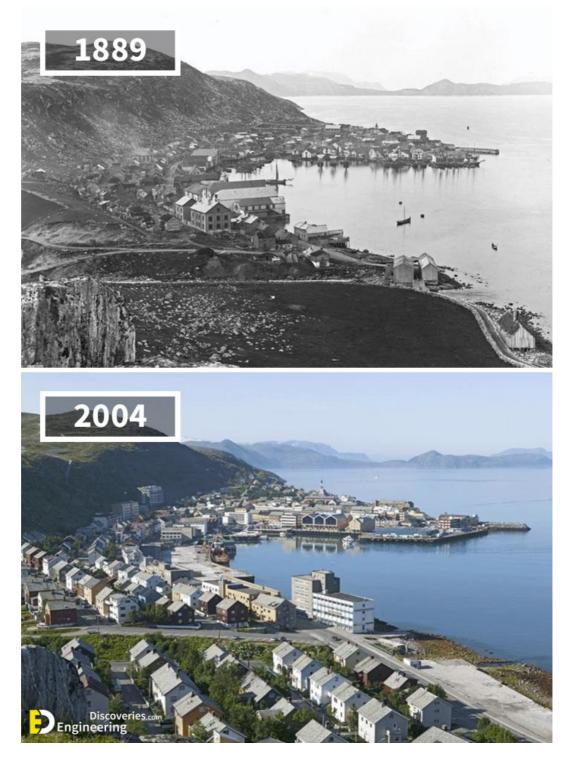

Hammerfest, Norway, 1889 – 2004

Paris, France, 1900 – 2017

The Eiffel Tower, Paris, France, 1900 – 2017

Rue De La Paix, Paris, France, 1871 – 2016

The Karlstor, Munich, Germany, 1946 – 2017

Engabreen Glacier, Norway, 1889 – 2010