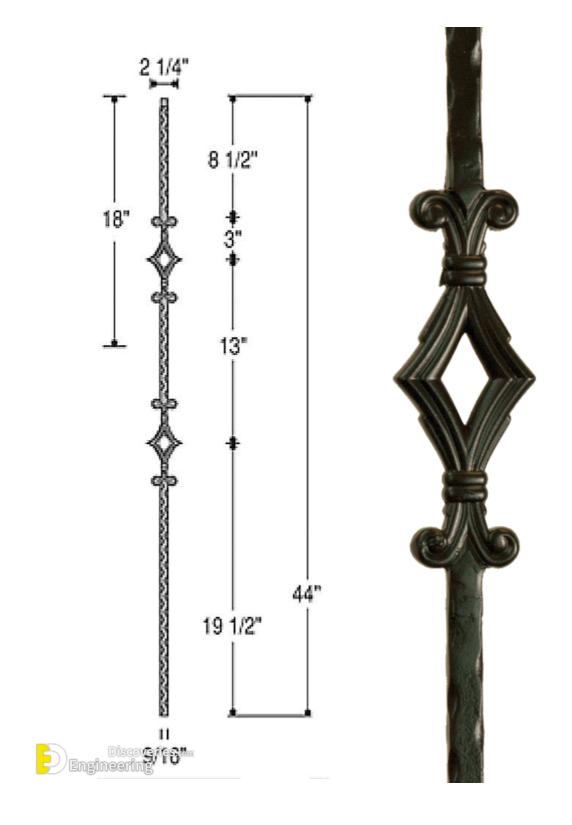

## Top 55 Beautiful Grill Design Ideas For Windows

engineeringdiscoveries.com/top-55-beautiful-grill-design-ideas-for-windows

Engineering Discoveries February 2, 2020



Beautiful windows grill design ideas. Steel is the most important element in the construction of a home or building. It must be free from cracks and surface flaws having uniform width and thickness without any joints. Window Grills are required for the safety of homes. Window glasses should be well covered with grills.

<u>Click Here To See Basic Knowledge About Doors And Windows</u> <u>Dimensions</u>





























## Ornamental Designs - Advanced Scroll Designs II



## Wrought iron design













## Manière de reproduire les dessins sur la tôle

Les panacaux, impostes et autres petits travaux dont les architectes donnent les dessins en grandeur naturelle pour en faciliter l'exécution doivent être reproduit sur la tôle par le moyen du décalque. Pour cela on blanchit le derrière de la feuille avec de la craie, on applique ce côté sur la tôle et l'on suffensuite les contours du dessin avec une pointe. On décalque ainsi facilement et avec applidité. Pour dessiner un plan voir la planche 142

/Engineering

20/54