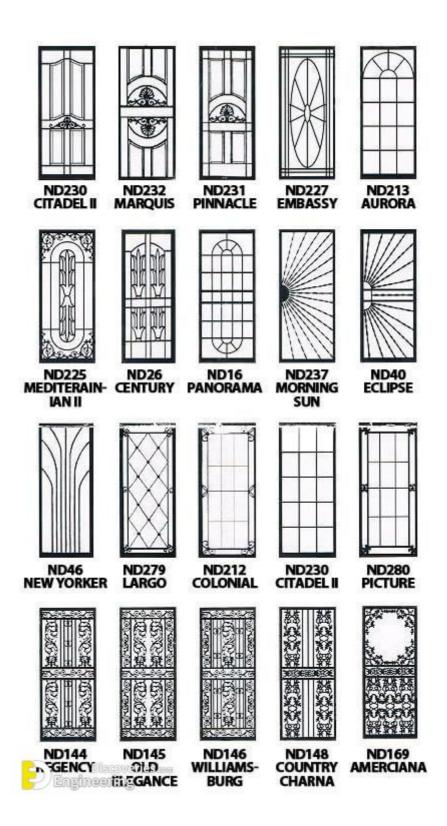

## Top 55 Beautiful Grill Design Ideas For Windows

engineeringdiscoveries.com/top-55-beautiful-grill-design-ideas-for-windows

Engineering Discoveries February 2, 2020

Beautiful windows grill design ideas. Steel is the most important element in the construction of a home or building. It must be free from cracks and surface flaws having uniform width and thickness without any joints. Window Grills are required for the safety of homes. Window glasses should be well covered with grills.