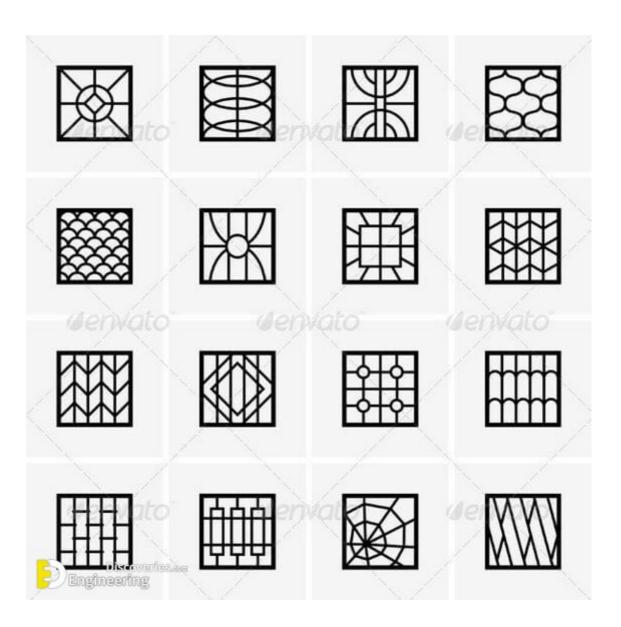

## Top 55 Beautiful Grill Design Ideas For Windows

engineeringdiscoveries.com/top-55-beautiful-grill-design-ideas-for-windows

Engineering Discoveries February 2, 2020

Beautiful windows grill design ideas. Steel is the most important element in the construction of a home or building. It must be free from cracks and surface flaws having uniform width and thickness without any joints. Window Grills are required for the safety of homes. Window glasses should be well covered with grills.