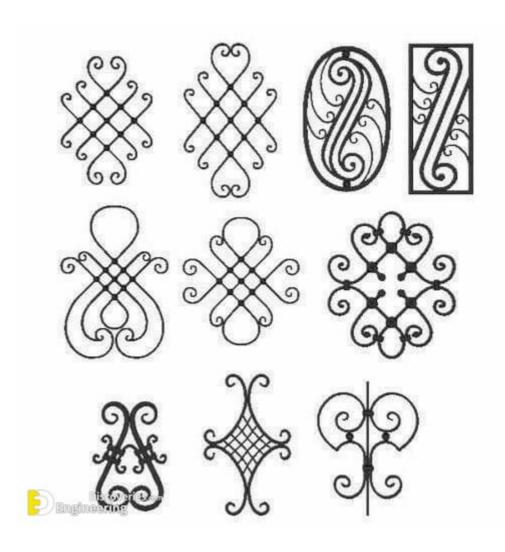

## Top 55 Beautiful Grill Design Ideas For Windows

engineeringdiscoveries.com/top-55-beautiful-grill-design-ideas-for-windows

Engineering Discoveries February 2, 2020



Beautiful windows grill design ideas. Steel is the most important element in the construction of a home or building. It must be free from cracks and surface flaws having uniform width and thickness without any joints. Window Grills are required for the safety of homes. Window glasses should be well covered with grills.

<u>Click Here To See Basic Knowledge About Doors And Windows</u> <u>Dimensions</u>





























## Ornamental Designs - Advanced Scroll Designs II



## Wrought iron design













## Manière de reproduire les dessins sur la tôle

Les panacaux, impostes et autres petits travaux dont les architectes donnent les dessins en grandeur naturelle pour en faciliter l'exécution doivent être reproduit sur la tôle par le moyen du décalque. Pour cela on blanchit le derrière de la feuille avec de la craie, on applique ce côté sur la tôle et l'on suffensuite les contours du dessin avec une pointe. On décalque ainsi facilement et avec applidité. Pour dessiner un plan voir la planche 142

/Engineering

20/54