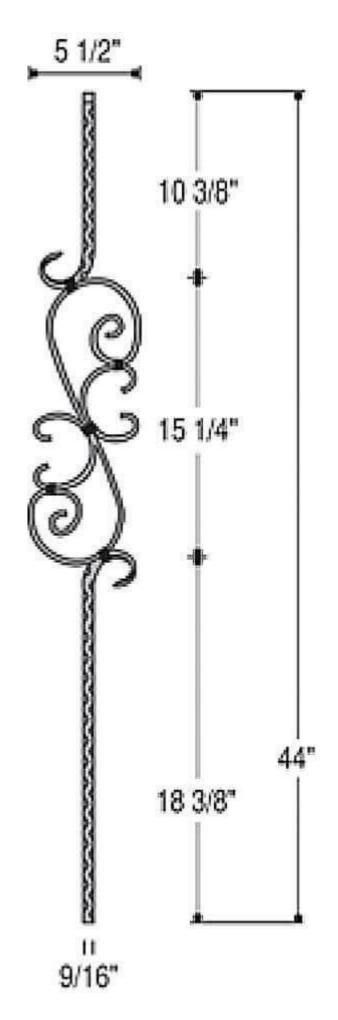

## Top 55 Beautiful Grill Design Ideas For Windows

engineeringdiscoveries.com/top-55-beautiful-grill-design-ideas-for-windows

Engineering Discoveries February 2, 2020



Beautiful windows grill design ideas. Steel is the most important element in the construction of a home or building. It must be free from cracks and surface flaws having uniform width and thickness without any joints. Window Grills are required for the safety of homes. Window glasses should be well covered with grills.

<u>Click Here To See Basic Knowledge About Doors And Windows</u> <u>Dimensions</u>





























## Ornamental Designs - Advanced Scroll Designs II



## Wrought iron design













## Manière de reproduire les dessins sur la tôle

Les panacaux, impostes et autres petits travaux dont les architectes donnent les dessins en grandeur naturelle pour en faciliter l'exécution doivent être reproduit sur la tôle par le moyen du décalque. Pour cela on blanchit le derrière de la feuille avec de la craie, on applique ce côté sur la tôle et l'on suffensuite les contours du dessin avec une pointe. On décalque ainsi facilement et avec applidité. Pour dessiner un plan voir la planche 142

/Engineering

20/54