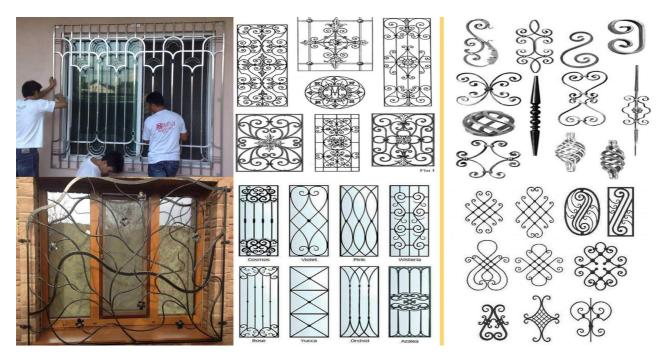

## Top 55 Beautiful Grill Design Ideas For Windows

engineeringdiscoveries.com/top-55-beautiful-grill-design-ideas-for-windows

Engineering Discoveries February 2, 2020

Beautiful windows grill design ideas. Steel is the most important element in the construction of a home or building. It must be free from cracks and surface flaws having uniform width and thickness without any joints. Window Grills are required for the safety of homes. Window glasses should be well covered with grills.