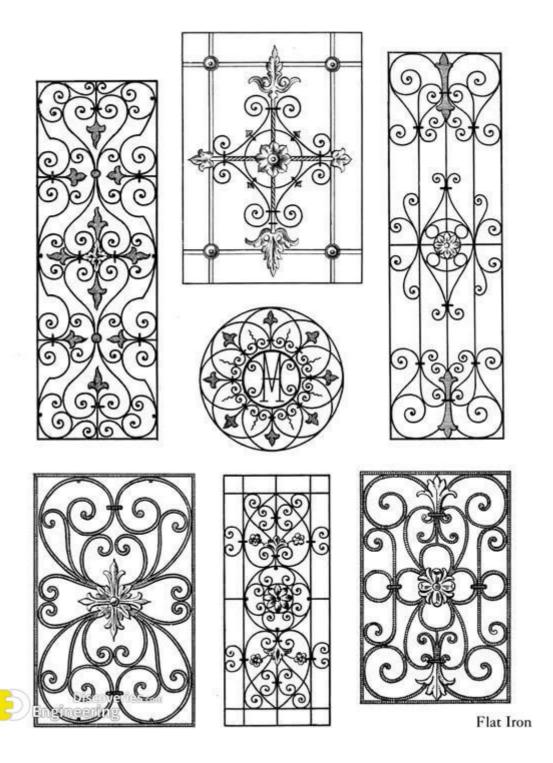

## Top 55 Beautiful Grill Design Ideas For Windows

engineeringdiscoveries.com/top-55-beautiful-grill-design-ideas-for-windows

Engineering Discoveries February 2, 2020



Beautiful windows grill design ideas. Steel is the most important element in the construction of a home or building. It must be free from cracks and surface flaws having uniform width and thickness without any joints. Window Grills are required for the safety of homes. Window glasses should be well covered with grills.

<u>Click Here To See Basic Knowledge About Doors And Windows</u> <u>Dimensions</u>





























## Ornamental Designs - Advanced Scroll Designs II



## Wrought iron design













## Manière de reproduire les dessins sur la tôle

Les panacaux, impostes et autres petits travaux dont les architectes donnent les dessins en grandeur naturelle pour en faciliter l'exécution doivent être reproduit sur la tôle par le moyen du décalque. Pour cela on blanchit le derrière de la feuille avec de la craie, on applique ce côté sur la tôle et l'on suffensuite les contours du dessin avec une pointe. On décalque ainsi facilement et avec applidité. Pour dessiner un plan voir la planche 142

/Engineering

20/54