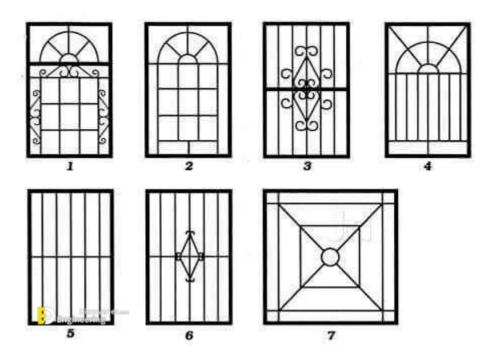

## Top 55 Beautiful Grill Design Ideas For Windows

engineeringdiscoveries.com/top-55-beautiful-grill-design-ideas-for-windows

Engineering Discoveries February 2, 2020

Beautiful windows grill design ideas. Steel is the most important element in the construction of a home or building. It must be free from cracks and surface flaws having uniform width and thickness without any joints. Window Grills are required for the safety of homes. Window glasses should be well covered with grills.