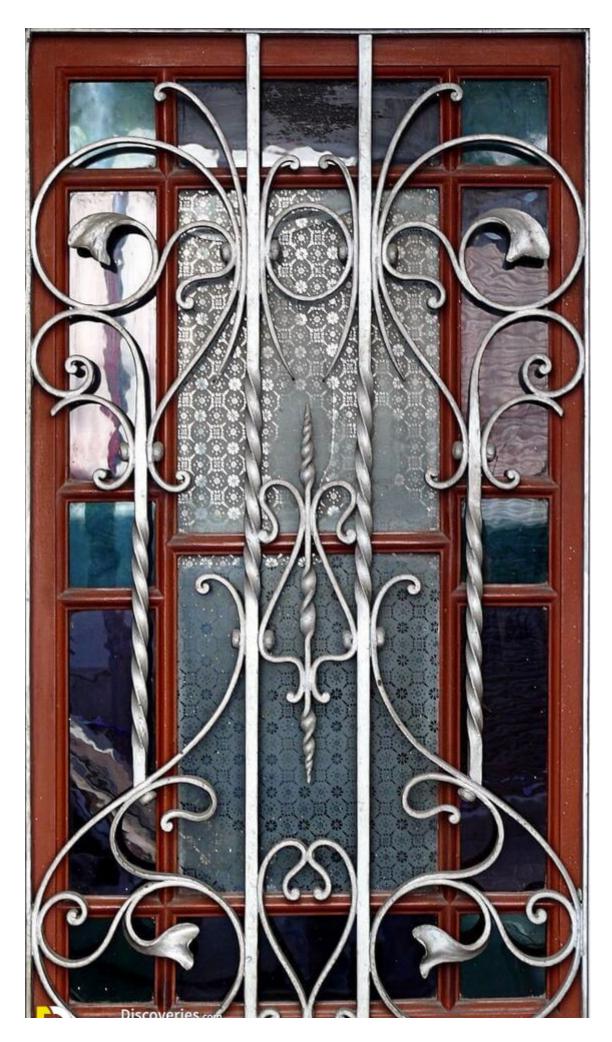

## Top 55 Beautiful Grill Design Ideas For Windows

engineeringdiscoveries.com/top-55-beautiful-grill-design-ideas-for-windows

Engineering Discoveries February 2, 2020

Beautiful windows grill design ideas. Steel is the most important element in the construction of a home or building. It must be free from cracks and surface flaws having uniform width and thickness without any joints. Window Grills are required for the safety of homes. Window glasses should be well covered with grills.