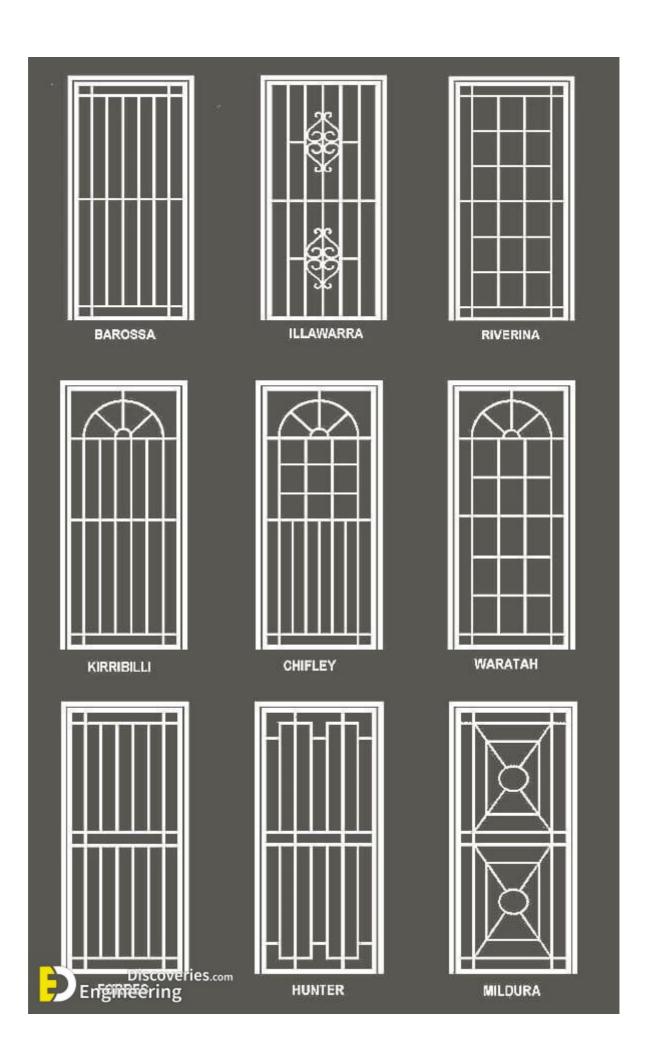

## Top 55 Beautiful Grill Design Ideas For Windows

engineeringdiscoveries.com/top-55-beautiful-grill-design-ideas-for-windows

Engineering Discoveries February 2, 2020

Beautiful windows grill design ideas. Steel is the most important element in the construction of a home or building. It must be free from cracks and surface flaws having uniform width and thickness without any joints. Window Grills are required for the safety of homes. Window glasses should be well covered with grills.