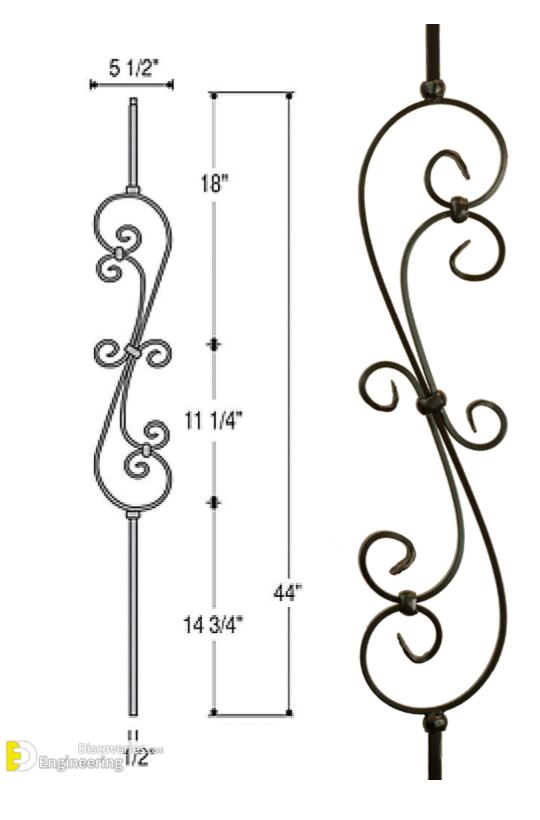

## Top 55 Beautiful Grill Design Ideas For Windows

engineeringdiscoveries.com/top-55-beautiful-grill-design-ideas-for-windows

Engineering Discoveries February 2, 2020



Beautiful windows grill design ideas. Steel is the most important element in the construction of a home or building. It must be free from cracks and surface flaws having uniform width and thickness without any joints. Window Grills are required for the safety of homes. Window glasses should be well covered with grills.

<u>Click Here To See Basic Knowledge About Doors And Windows</u> <u>Dimensions</u>





























## Ornamental Designs - Advanced Scroll Designs II



## Wrought iron design













## Manière de reproduire les dessins sur la tôle

Les panacaux, impostes et autres petits travaux dont les architectes donnent les dessins en grandeur naturelle pour en faciliter l'exécution doivent être reproduit sur la tôle par le moyen du décalque. Pour cela on blanchit le derrière de la feuille avec de la craie, on applique ce côté sur la tôle et l'on suffensuite les contours du dessin avec une pointe. On décalque ainsi facilement et avec applidité. Pour dessiner un plan voir la planche 142

/Engineering

20/54