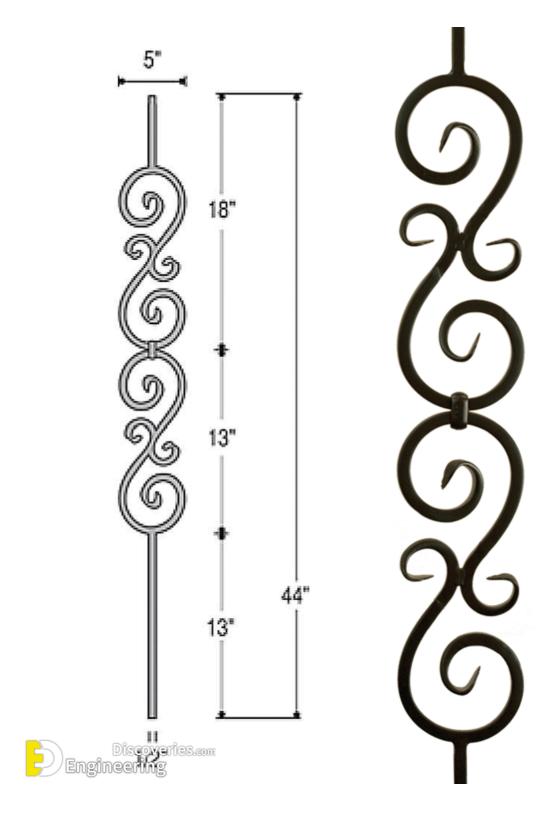

## Top 55 Beautiful Grill Design Ideas For Windows

engineeringdiscoveries.com/top-55-beautiful-grill-design-ideas-for-windows

Engineering Discoveries February 2, 2020



Beautiful windows grill design ideas. Steel is the most important element in the construction of a home or building. It must be free from cracks and surface flaws having uniform width and thickness without any joints. Window Grills are required for the safety of homes. Window glasses should be well covered with grills.

<u>Click Here To See Basic Knowledge About Doors And Windows</u> <u>Dimensions</u>





























## Ornamental Designs - Advanced Scroll Designs II



## Wrought iron design













## Manière de reproduire les dessins sur la tôle

Les panacaux, impostes et autres petits travaux dont les architectes donnent les dessins en grandeur naturelle pour en faciliter l'exécution doivent être reproduit sur la tôle par le moyen du décalque. Pour cela on blanchit le derrière de la feuille avec de la craie, on applique ce côté sur la tôle et l'on suffensuite les contours du dessin avec une pointe. On décalque ainsi facilement et avec applidité. Pour dessiner un plan voir la planche 142

/Engineering

20/54