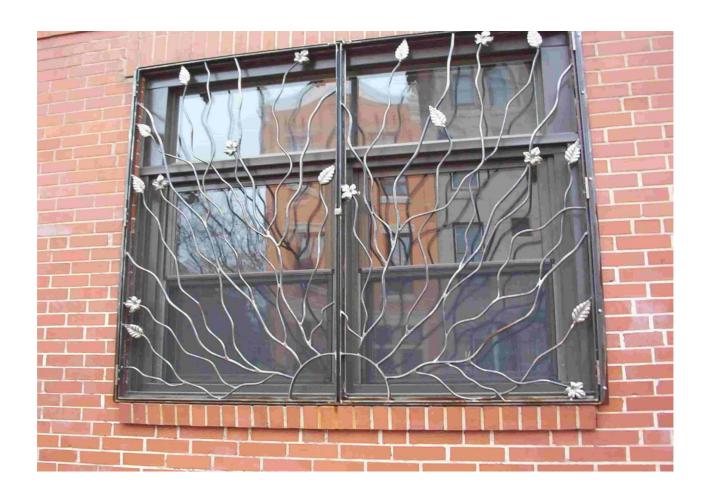

## Top 55 Beautiful Grill Design Ideas For Windows

engineeringdiscoveries.com/top-55-beautiful-grill-design-ideas-for-windows

Engineering Discoveries February 2, 2020

Beautiful windows grill design ideas. Steel is the most important element in the construction of a home or building. It must be free from cracks and surface flaws having uniform width and thickness without any joints. Window Grills are required for the safety of homes. Window glasses should be well covered with grills.