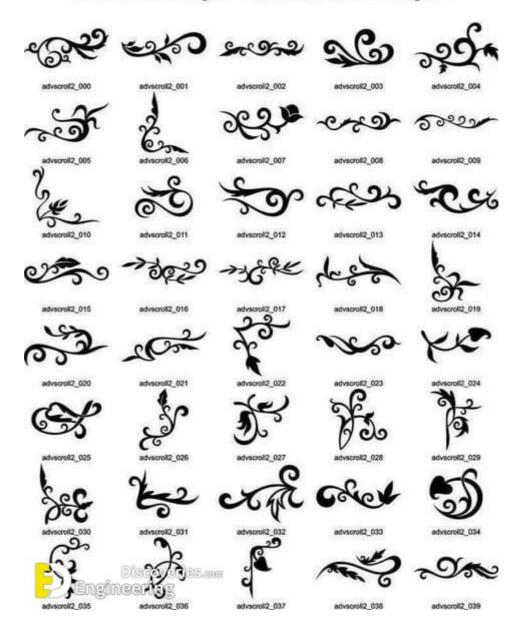

## Top 55 Beautiful Grill Design Ideas For Windows

engineeringdiscoveries.com/top-55-beautiful-grill-design-ideas-for-windows

Engineering Discoveries February 2, 2020



Beautiful windows grill design ideas. Steel is the most important element in the construction of a home or building. It must be free from cracks and surface flaws having uniform width and thickness without any joints. Window Grills are required for the safety of homes. Window glasses should be well covered with grills.

<u>Click Here To See Basic Knowledge About Doors And Windows</u> <u>Dimensions</u>





























## Ornamental Designs - Advanced Scroll Designs II



## Wrought iron design













## Manière de reproduire les dessins sur la tôle

Les panacaux, impostes et autres petits travaux dont les architectes donnent les dessins en grandeur naturelle pour en faciliter l'exécution doivent être reproduit sur la tôle par le moyen du décalque. Pour cela on blanchit le derrière de la feuille avec de la craie, on applique ce côté sur la tôle et l'on suffensuite les contours du dessin avec une pointe. On décalque ainsi facilement et avec applidité. Pour dessiner un plan voir la planche 142

/Engineering

20/54