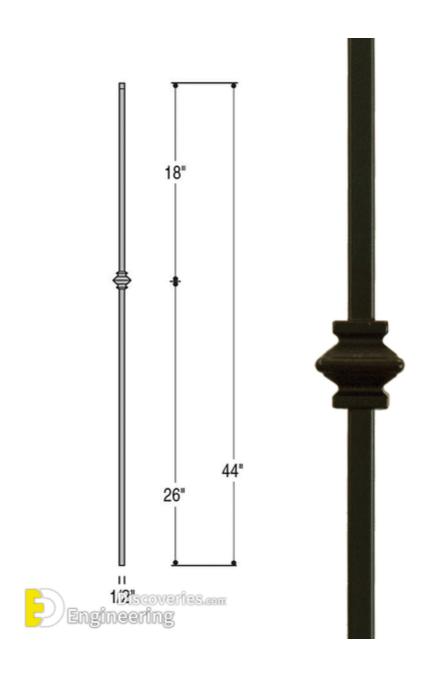

## Top 55 Beautiful Grill Design Ideas For Windows

engineeringdiscoveries.com/top-55-beautiful-grill-design-ideas-for-windows

Engineering Discoveries February 2, 2020



Beautiful windows grill design ideas. Steel is the most important element in the construction of a home or building. It must be free from cracks and surface flaws having uniform width and thickness without any joints. Window Grills are required for the safety of homes. Window glasses should be well covered with grills.

<u>Click Here To See Basic Knowledge About Doors And Windows</u> <u>Dimensions</u>





























## Ornamental Designs - Advanced Scroll Designs II



## Wrought iron design













## Manière de reproduire les dessins sur la tôle

Les panacaux, impostes et autres petits travaux dont les architectes donnent les dessins en grandeur naturelle pour en faciliter l'exécution doivent être reproduit sur la tôle par le moyen du décalque. Pour cela on blanchit le derrière de la feuille avec de la craie, on applique ce côté sur la tôle et l'on suffensuite les contours du dessin avec une pointe. On décalque ainsi facilement et avec applidité. Pour dessiner un plan voir la planche 142

/Engineering

20/54