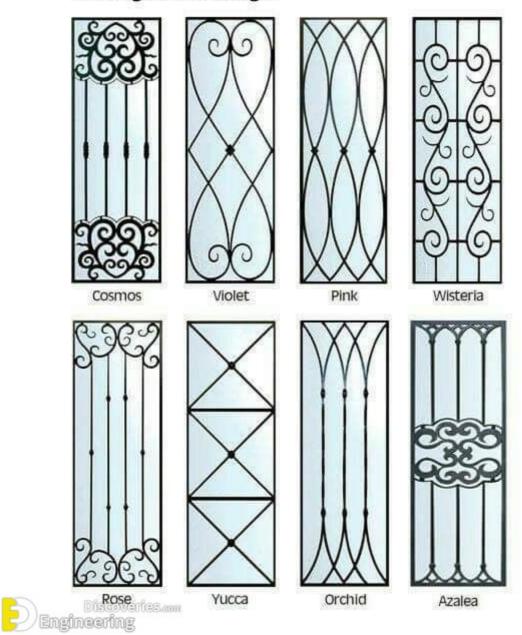

## Top 55 Beautiful Grill Design Ideas For Windows

engineeringdiscoveries.com/top-55-beautiful-grill-design-ideas-for-windows

Engineering Discoveries February 2, 2020



Beautiful windows grill design ideas. Steel is the most important element in the construction of a home or building. It must be free from cracks and surface flaws having uniform width and thickness without any joints. Window Grills are required for the safety of homes. Window glasses should be well covered with grills.

<u>Click Here To See Basic Knowledge About Doors And Windows</u> <u>Dimensions</u>





























## Ornamental Designs - Advanced Scroll Designs II



## Wrought iron design













## Manière de reproduire les dessins sur la tôle

Les panacaux, impostes et autres petits travaux dont les architectes donnent les dessins en grandeur naturelle pour en faciliter l'exécution doivent être reproduit sur la tôle par le moyen du décalque. Pour cela on blanchit le derrière de la feuille avec de la craie, on applique ce côté sur la tôle et l'on suffensuite les contours du dessin avec une pointe. On décalque ainsi facilement et avec applidité. Pour dessiner un plan voir la planche 142

/Engineering

20/54