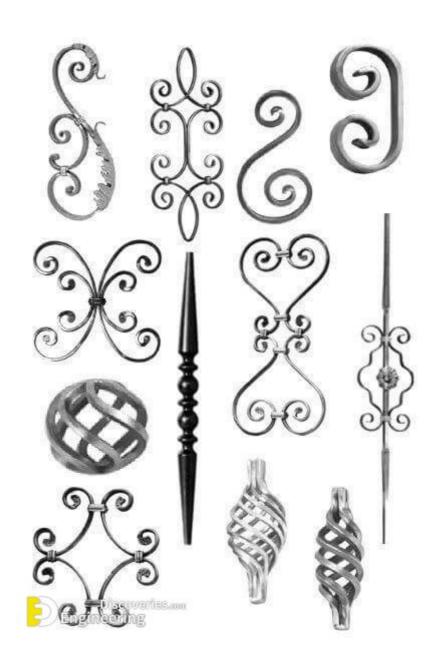

## Top 55 Beautiful Grill Design Ideas For Windows

engineeringdiscoveries.com/top-55-beautiful-grill-design-ideas-for-windows

Engineering Discoveries February 2, 2020

Beautiful windows grill design ideas. Steel is the most important element in the construction of a home or building. It must be free from cracks and surface flaws having uniform width and thickness without any joints. Window Grills are required for the safety of homes. Window glasses should be well covered with grills.