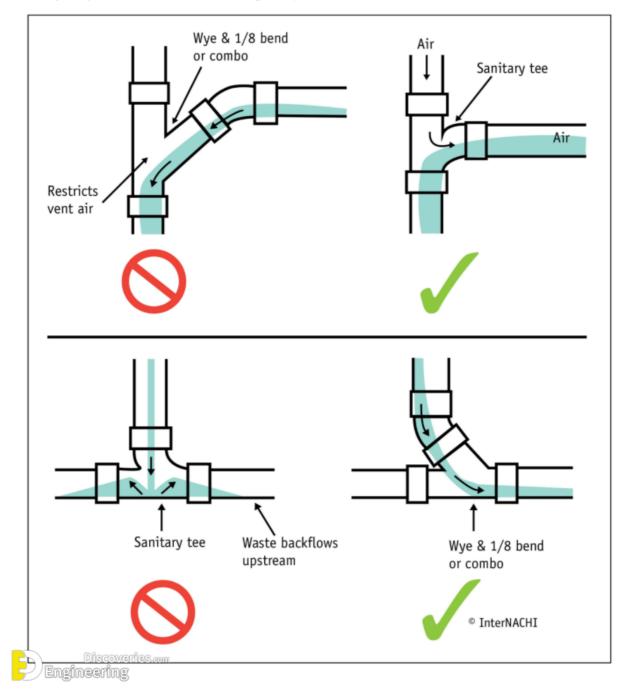

## **Horizontal Plumbing Drain Lines**

Proper placement of tees, wye, 1/8 bend & combos

ĺ