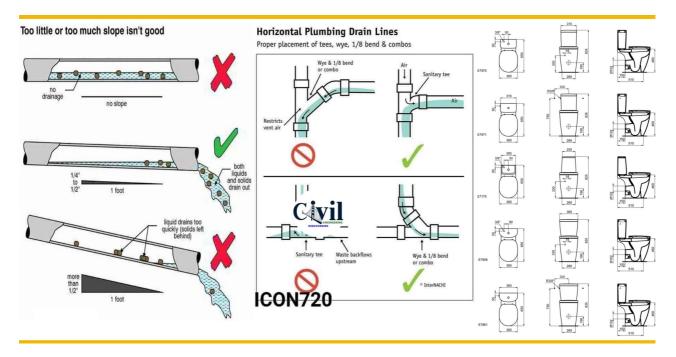

## **Horizontal Plumbing Drain Lines**

Proper placement of tees, wye, 1/8 bend & combos

ĺ