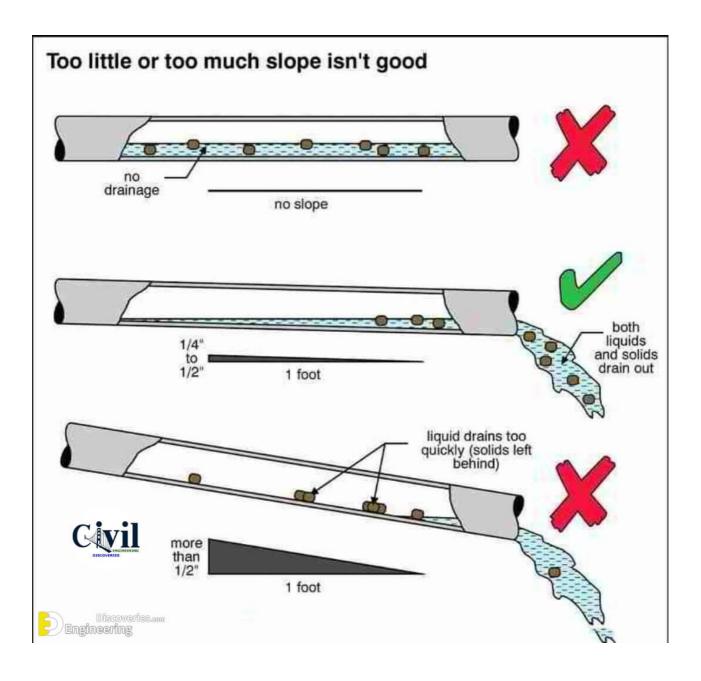

## **References for the Technical Works in the Bathroom**

The details and the numbers for the recommended calculations are presented in the pictures below.

## Click Here To See How To Calculate Slopes And Gradients